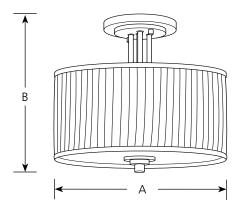

## Close to Ceiling

|                | Finish   |            |                     |          |  |
|----------------|----------|------------|---------------------|----------|--|
| <b>a</b> . 1   |          |            | Dimensions (Inches) |          |  |
| Catalog<br>No. | Espresso | Lamping    | <u>A</u>            | <u>B</u> |  |
| P3759          | -84      | 2 (m) 100w | 13                  | 13       |  |

# Specifications:

<u>General</u>

- Cream linen fabric drum shade with bottom glass diffuser: 13" dia. x 7-1/8" ht.
- Semi-flush style
- Multi rod center column
- Painted Espresso (-84) finish
- Steel Construction

### <u>Mounting</u>

- Ceiling mounted
- Canopy covers a standard 4" hexagonal recessed outlet box
- Mounting strap for outlet box included <u>Electrical</u>
  - Medium based ceramic sockets
  - Pre-wired