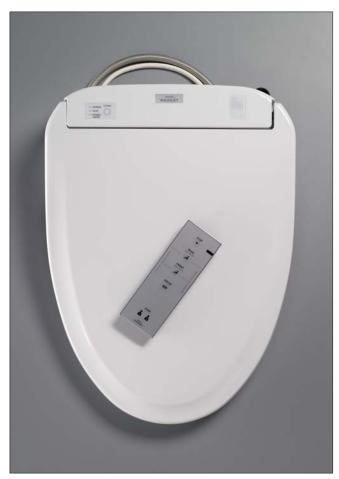

### Washlet<sup>®</sup> S350e

#### **FEATURES**

- Gentle Aerated, Warm Water, Dual Action Spray • with oscillating and pulsating feature
- Adjustable water temperature and volume •
- Instant water heating system for continuous warm water and energy saving
- Warm air drying with five variable • temperature settings
- Automatic air deodorizer •
- New slim design, at just under 4 inches •
- Convenient slim wireless remote, with illuminated • touch pad.
- 2 user setting ٠
- Auto open/close lid •
- Docking Station Easy to Install and Clean Heated Seat with Temperature Control •
- •
- eWater+ on wands and bowl •
- Pre-mist of bowl before each use •
- Night light

### PRODUCT SPECIFICATION

Seat shall be model # SW584 or # SW583\_ Seat shall have gentle aerated, warm water, dual action spray with cycling movement and massage feature. Seat shall have adjustable water temperature and volume. Seat shall have warm air drying with five variable temperature settings. Seat shall have automatic air deodorizer. Seat shall include wireless remote control. Seat shall be solid plastic with closed front seat and cover. Seat shall include power cord, and water supply hoses. Seat shall have auto open/ close lid with eWater+