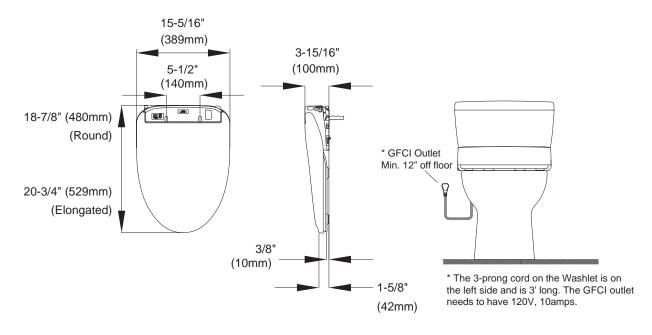

#### **SPECIFICATIONS**

| • | Power Rating:<br>Power Cord: | 120V AC, 60Hz, 835W<br>Maximum length:<br>3.94 ft/120 cm, 3 prong    | • | Drying Feature:                          | Air temperature:<br>High: about 140°F/60°C<br>Low: about 95°F/35°C<br>10.24ft³/min |                                                                  |
|---|------------------------------|----------------------------------------------------------------------|---|------------------------------------------|------------------------------------------------------------------------------------|------------------------------------------------------------------|
|   |                              | grounded plug                                                        | • | Dryer Air Capacity:                      |                                                                                    |                                                                  |
| • | Water Feature:               | Adjustable Water Flow Rate:<br>Front washing - 10.2 -<br>14.1 oz/min | • | Seat Warming Feature                     | 9:                                                                                 | Surface Temperature:<br>Minimum: 82°F/28°C<br>Maximum: 97°F/36°C |
|   |                              | Wide Front - from 11.5 -                                             | • | Safety Device:                           | Therr                                                                              | mal fuse                                                         |
|   |                              | 14.1 oz/min                                                          | • | Water Supply Pressure: Minimum: 7.25 psi |                                                                                    | Minimum: 7.25 psi                                                |
|   |                              | Rear washing 9.0 -                                                   |   |                                          |                                                                                    | Maximum: 108.75 psi                                              |
|   |                              | 14.1 oz/min                                                          | • | Ambient Temperature                      | mbient Temperature: Range:<br>32°F/1°C to 104°F/40°C                               |                                                                  |
|   |                              | Soft Rear - from 10.2 -                                              |   |                                          |                                                                                    |                                                                  |
|   |                              | 14.1 oz/min                                                          | • | Warranty:                                | One                                                                                | Year Limited Warranty                                            |
| ٠ | Washing Spray Temp:          | Minimum: 86°F/30°C                                                   | • | Shipping weight:                         | eight: 13.5lbs.                                                                    |                                                                  |
|   |                              | Maximum: 104°F/40°C                                                  | • | Shipping dimensions:                     | nsions: 23" x 19-1/4" x 5-1/2"                                                     |                                                                  |

Thermal fuse.

• Safety Device:

- INSTALLATION NOTES
- Washlet S350e may not fit certain toilet bowl designs.
- If possible, with your order, please include your model number (from the underside of the tank lid).
- Warning: Rated power consumption 835W

### 

These dimensions and specifications are subject to change without notice