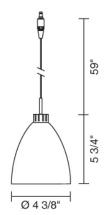

## **Description:**

The Tara Down pendant is suspended by a co-ax cable. Opal glass shade is cased for smooth illumination. The conical is zinc with chrome or matte plating. Uni-plug design allows the Tara Down pendant to be mounted on any lighting system or ceiling canopy through the use of an appropriate adaptor, not included. Standard cable length of 59" can be field-cut or specified when ordering. May be specified with Kiss canopy by adding /MP to part number or /MP2 for 2" version.