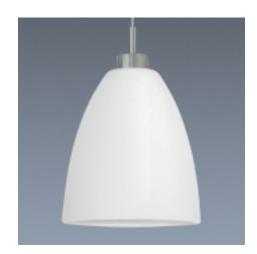

## **Description:**

The Tara Down pendant is suspended by a co-ax cable. Opal glass shade is cased for smooth illumination. The conical is zinc with chrome or matte plating. Uni-plug design allows the Tara Down pendant to be mounted on any lighting system or ceiling canopy through the use of an appropriate adaptor, not included. Standard cable length of 59" can be field-cut or specified when ordering. May be specified with Kiss canopy by adding /MP to part number or /MP2 for 2" version.