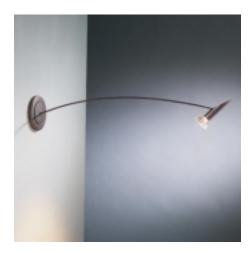

## **Description:**

The Scorpio Wall Display mounts to standard J-box with two mounting screws. The Scorpio Wall Display fixture head is connected to a 24" curved rod. The fixture head tilts up to 100°. Integrated transformer in canopy.