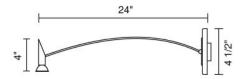

## **Description:**

The Scorpio Wall Display mounts to standard J-box with two mounting screws. The Scorpio Wall Display fixture head is connected to a 24" curved rod. The fixture head tilts up to 100°. Integrated transformer in canopy.