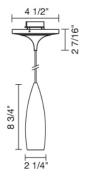

### **Description:**

The Havana II is a 3 x 3 watt LED mono-point pendant machined out of aluminum. Offered in matte chrome and chrome. The fixture includes a 4" kiss mono-point canopy and driver. Standard cable length of 59" can be adjusted in the field, or specified for no charge when ordering. Havana II pendant may also be specified with a 2" kiss mono-point canopy by adding /MP2 to the part number.

## **Technical Specs:**

100-240V AC, 50/60Hz input
700mA DC constant current output
16VA, 9W for 1 (3 x 3 Watt LED)
Warm White source of 336 lumens
Suitable for dry location only
Thermal protection
Short circuit protection
Overload protection
Mount to 3 1/2" - 4" round J-box