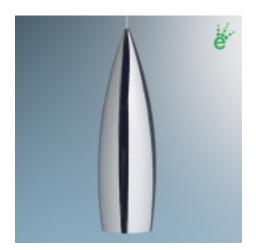

### **Description:**

The Havana II is a 3 x 3 watt LED mono-point pendant machined out of aluminum. Offered in matte chrome and chrome. The fixture includes a 4" kiss mono-point canopy and driver. Standard cable length of 59" can be adjusted in the field, or specified for no charge when ordering. Havana II pendant may also be specified with a 2" kiss mono-point canopy by adding /MP2 to the part number.

# **Part Numbers:**

135700ch/MP chrome

**135700mc/MP** matte chrome