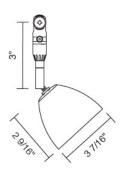

## **Description:**

The Enzis Rainbow MR16 Spot is a directional spotlight with red, orange, turquoise, and smoky colored glass. MR16 fixture has swivel action and a 360° rotation. The fixture has an integrated adaptor for use with Enzis track only.

## **Technical Specs:**

50W Max. Lamp not included GU5.3 socket type

 Bruck Lighting System, Inc.
 15774 Gateway Circle
 Tustin, CA 92780
 p:714.259.9959
 f:714.259.9969
 16 Nov 2009