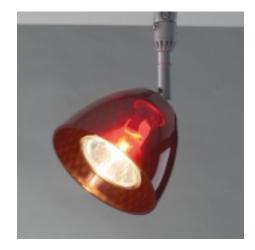

## **Description:**

The Enzis Rainbow MR16 Spot is a directional spotlight with red, orange, turquoise, and smoky colored glass. MR16 fixture has swivel action and a 360° rotation. The fixture has an integrated adaptor for use with Enzis track only.

## **Part Numbers:**

**140737bz** bronze, red glass

140737mc matte chrome, red glass140738bz bronze, orange glass

140738mc matte chrome, orange glass140739bz bronze, turquoise glass

**140739mc** matte chrome, turquoise glass