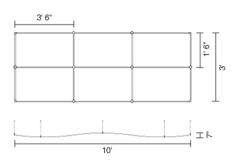

## **Description:**

The V/A Wave can be mounted directly onto the ceiling. The V/A Wave includes nine factory curved V/A track sections, eight straight V/A track sections, four horizontal angel connector 90°, two horizontal cross connectors, six horizontal T connectors, five isolating connectors, eight cord suspension clips, two 300W power feeds, 30' power supply cable, and one T-600/120V transformer. Fixtures not included, for custom sizes consult factory.