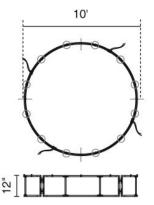

## **Description:**

The V/A Double Ring is a double tier suspended 10' diameter ring system. Composed of eight V/A track segments, eight dual clip spacers, eight track spacers, twelve cable suspensions, and four separate 300W power feeds. All other materials sold separately.

**Part Numbers:** 

160135bz bronze, 10' diameter
160135ch chrome, 10' diameter
160135mcgy matte chrome, 10' diameter

## **Technical Specs:**

4 x 300W max. multi circuit

Note:

Assembly is required

 Bruck Lighting System, Inc.
 15774 Gateway Circle
 Tustin, CA 92780
 p:714.259.9959
 f:714.259.9969
 23 Apr 2010