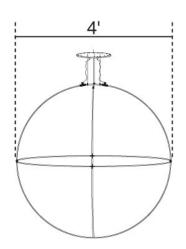

## **Description:**

The V/A Sphere is a suspended 4ft. diameter system including twenty four 10W light points and composed of twelve factory bent and cut V/A track segments, six horizontal cross connectors, eight isolating connectors, four suspension clips, one suspension plate, four adaptors, two 300W power feeds. All other materials sold separately. 600W transformer not included.