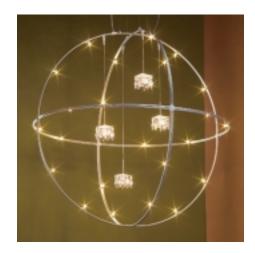

## **Description:**

The V/A Sphere is a suspended 4ft. diameter system including twenty four 10W light points and composed of twelve factory bent and cut V/A track segments, six horizontal cross connectors, eight isolating connectors, four suspension clips, one suspension plate, four adaptors, two 300W power feeds. All other materials sold separately. 600W transformer not included.

## **Technical Specs:**

2x300W circuitry designed for an additional four 50W pendants.

 Bruck Lighting System, Inc.
 15774 Gateway Circle
 Tustin, CA 92780
 p:714.259.9959
 f:714.259.9969
 27 Apr 2010