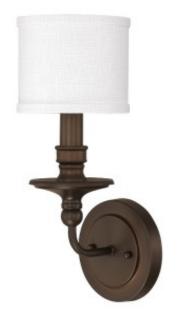

# 1 Light Sconce

1231BB-451

6"W x 15.75"H x 7"D

**Burnished Bronze** 

#### **Finish Description**

**Burnished Bronze** 

#### Shade

Decorative White Fabric Stay-Straight Shade