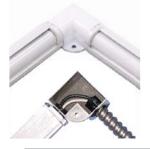

## ABEO - XE ACCESSORIES

ABEO-90 Corner connector provides a clean, conveinient solution for 90° corners and attachment of flex conduit.

| <b>Corner Connector</b> | WT         | BZ         | BK         | SA         |
|-------------------------|------------|------------|------------|------------|
| 90° Corner Connector    | ABEO-90-WT | ABEO-90-BZ | ABEO-90-BZ | ABEO-90-SA |