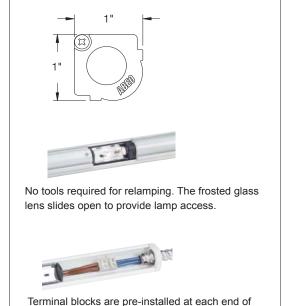

## SPECIFICATIONS:

**Construction:** Extruded Aluminum body available in 11 lengths up to 94" with molded plastic end caps.

Finish: Options include White, Bronze, Black and Satin Aluminum

Lens/Reflector: The lens is a molded frosted glass, the reflector is constructed of high grad semi-specular aluminum.

**Lamps:** Low voltage G-4 Bi-pin Xenon lamp. Lamps are available in 12V or 24V. 5W, 10W and 20W options, 6000 hour rated average life. Ordered separately

Lamp Socket: Porcelain G-4 socket with sliding glass lens for easy lamp replacement

**Dimming:** Abeo dims by matching the style of dimmer with the style of transformer (exp. Use low voltage magnetic dimmer when using a low voltage magnetic transformer)

**Installation:** Abeo is designed for installing into, under or above wood cabinets, display cases and shelves. The face of the fixture can be easily removed exposing holes for mounting screws and a 13 amp terminal block on each end allowing for low voltage electricity

to flow in or out of either side of extrusion. Each terminal block can accept up to 10 awg low voltage wire. Fixtures can be linked together using low voltage wire between fixtures keeping within voltage and wattage minimums and maximums. Included

the fixture for fast installation and linking without

Listing: UL and cUL

the use of wire nuts.

**Warranty:** Abeo fixtures have a 1 year limited warranty on the fixture, lamps and transformers included from time of purchase from CSL.

for installation: 2 terminal blocks (pre-installed),

mounting screws and 1/2" flex connectors.

| Product Number | Finish              | Lamp            | Transformer                             | Example:  |
|----------------|---------------------|-----------------|-----------------------------------------|-----------|
| XE-10          | WT (White)          | L-160 (5W 12V)  | please see back for transformer options | XE-28-BZ  |
| XE-16          | BZ (Bronze)         | L-105 (10W 12V) |                                         | (4) L-105 |
| XE-22          | BK (Black)          | L-161 (20W 12V) |                                         | T-118     |
| XE-28          | SA (Satin Aluminum) | L-108 (5W 24V)  |                                         |           |
| etc.           |                     | L-109 (10W 24V) |                                         |           |
|                |                     | L-162 (20W 24V) |                                         |           |