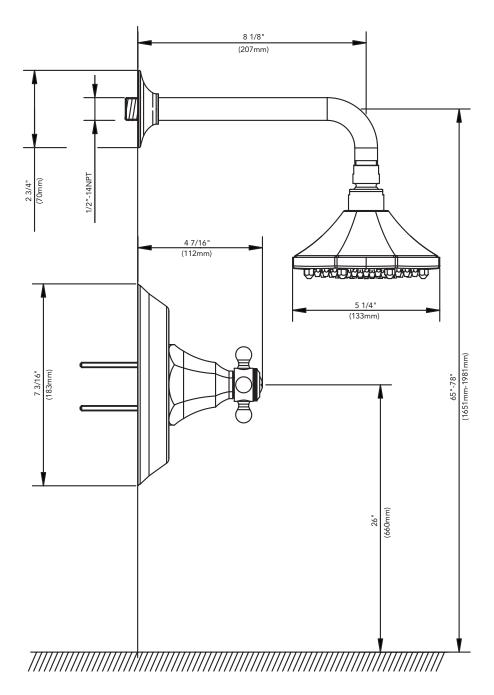

## SINGLE-HANDLE SHOWER ONLY TRIM KIT

Product Codes: DELLZ1HSBN (brushed nickel) DELLZ1HSCP (polished chrome) DELLZ1HSORB (oil rubbed bronze) DELLZ1HSBB (brushed brass) DELLZ1HSPN (polished nickel)

- Solid brass construction
- Decorative showerhead
- Pressure balanced
- Use with valve MIRLSVLV1407
- Installation, operating, care and maintenance instructions included
- Lifetime limited warranty
- Meets ANSI: A112.18.1M
- NSF/ANSI Std. 61 compliant
- cUPC/IAPMO listed