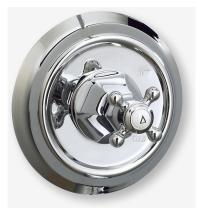

## SINGLE-HANDLE SHOWER ONLY TRIM KIT

Product Codes: DELLZ1HSBN (brushed nickel) DELLZ1HSCP (polished chrome) DELLZ1HSORB (oil rubbed bronze) DELLZ1HSBB (brushed brass) DELLZ1HSPN (polished nickel)

- Solid brass construction
- Decorative showerhead
- Pressure balanced
- Use with valve MIRLSVLV1407
- Installation, operating, care and maintenance instructions included
- Lifetime limited warranty
- Meets ANSI: A112.18.1M
- NSF/ANSI Std. 61 compliant
- cUPC/IAPMO listed