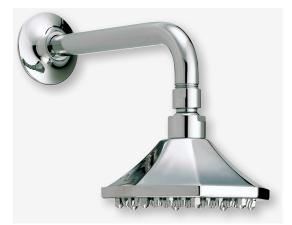

## SINGLE-HANDLE SHOWER ONLY TRIM KIT

Product Codes: DELLZ1HSBN (brushed nickel) DELLZ1HSCP (polished chrome) DELLZ1HSORB (oil rubbed bronze) DELLZ1HSBB (brushed brass) DELLZ1HSPN (polished nickel)

- Solid brass construction
- Decorative showerhead
- Pressure balanced
- Use with valve MIRLSVLV1407
- Installation, operating, care and maintenance instructions included
- Lifetime limited warranty
- Meets ANSI: A112.18.1M
- NSF/ANSI Std. 61 compliant
- cUPC/IAPMO listed