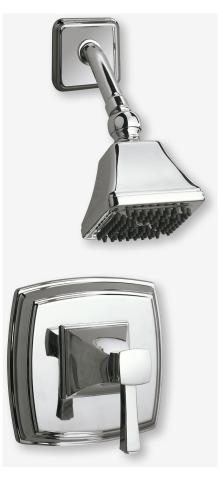

## SINGLE-HANDLE SHOWER ONLY TRIM KIT

Product Codes: DELBA1HSBN (brushed nickel) DELBA1HSCP (polished chrome) DELBA1HSORB (oil rubbed bronze) DELBA1HSBB (brushed brass) DELBA1HSPN (polished nickel)

- Solid brass construction
- Decorative showerhead
- Pressure balanced
- Use with valve MIRLSVLV1407
- Installation, operating, care and maintenance instructions included
- Lifetime limited warranty
- Meets ANSI: A112.18.1M
- NSF/ANSI Std. 61 compliant
- cUPC/IAPMO listed
- ADA compliant

## SINGLE-HANDLE SHOWER ONLY TRIM KIT

## Product Codes:

DELBA1HSBN (brushed nickel) DELBA1HSCP (polished chrome) DELBA1HSORB (oil rubbed bronze) DELBA1HSBB (brushed brass) DELBA1HSPN (polished nickel)