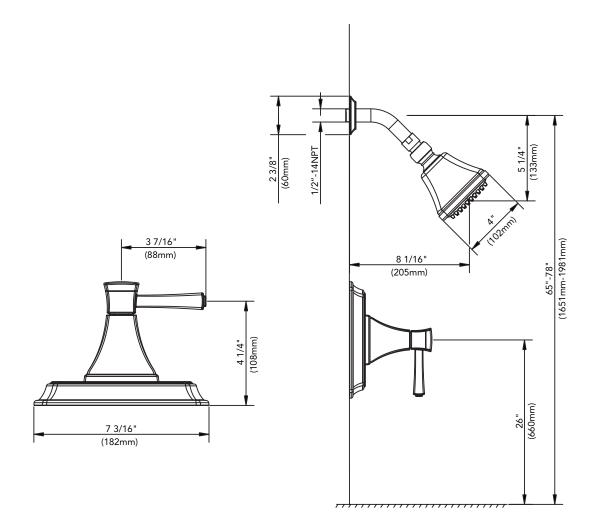

## SINGLE-HANDLE SHOWER ONLY TRIM KIT

Product Codes: DELBA1HSBN (brushed nickel) DELBA1HSCP (polished chrome) DELBA1HSORB (oil rubbed bronze) DELBA1HSBB (brushed brass) DELBA1HSPN (polished nickel)

- Solid brass construction
- Decorative showerhead
- Pressure balanced
- Use with valve MIRLSVLV1407
- Installation, operating, care and maintenance instructions included
- Lifetime limited warranty
- Meets ANSI: A112.18.1M
- NSF/ANSI Std. 61 compliant
- cUPC/IAPMO listed
- ADA compliant

## SINGLE-HANDLE SHOWER ONLY TRIM KIT

## Product Codes:

DELBA1HSBN (brushed nickel) DELBA1HSCP (polished chrome) DELBA1HSORB (oil rubbed bronze) DELBA1HSBB (brushed brass) DELBA1HSPN (polished nickel)