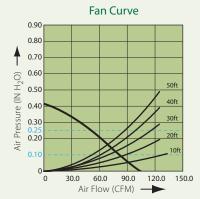

# **Specifications**

| VFB25ACL                      | 4" Duct (Standard) |      |
|-------------------------------|--------------------|------|
| Static Pressure (Inches w.g.) | 0.1                | 0.25 |
| Air Flow (CFM)                | 80                 | 50.5 |
| Sones                         | 0.6                | 1.0  |
| Power Consumption (Watts)     | 9.6                | 10.0 |
| Energy Efficiency (CFM/Watt)  | 8.50               | 5.02 |
| Speed (RPM)                   | 904                | 1095 |
| Current (Amps)                | 0.15 @ 120 Vac     |      |
| Power Rating (V/Hz)           | 120 / 60           |      |
| Lamp (Watts)                  | 26                 |      |
| Night-light (Watts)           | 4                  |      |