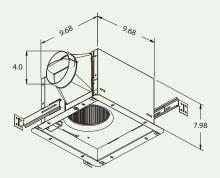

# **Dimensions**

# Motor/Blower

- · Power Rating of 120volts/60Hz.
- DC Brushless motor engineered to run continuously.
- Motor equipped with thermal cutoff fuse.
- · Permanently lubricated motor.

- Galvanized steel body.
- Detachable 4" diameter duct adapter.
- · Built in backdraft damper.
- · Easy installation.

### **Features**

- For ceiling mount only, air flow of 80 CFM (±10%) and 0.6 Sones at 0.1" static pressure.
- Power consumption approximately 9.6 Watts with an efficiency rating approximately 9.6 CFM/Watt at 0.1" static pressure.
- Duct diameter no less than 4".
- UL and cUL listed for tub/shower enclosure when used with GFCI branch circuit wiring.