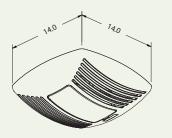

# **Delta Breez Ventilation** Fan / Light Combo Specifications

VFB25ACL (80 CFM)

# **Dimensions**







# Description

Low noise ceiling mount ventilating fan with DC Motor and light rated for continuous running. Evaluated by Underwriter Laboratories and conforms to both UL and cUL safety standards.

# Motor/Blower

- · Power Rating of 120volts/60Hz.
- DC Brushless motor engineered to run continuously.
- Motor equipped with thermal cutoff fuse.
- · Permanently lubricated motor.

- Galvanized steel body.
- Detachable 4" diameter duct adapter.
- · Built in backdraft damper.
- · Easy installation.

#### Grille

· Attractive design using ABS material.

# Light

- One GU24 26-Watt compact fluorescent lamp included.
- One E12 4-Watt night-light included.

# Warranty

· 3 year limited warranty.

### **Features**

- For ceiling mount only, air flow of 80 CFM (±10%) and 0.6 Sones at 0.1" static p