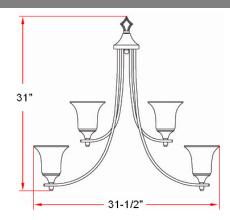

# **JUNEAU 9 LT Chandelier**



## **Specifications**

Material Construction:Formed SteelLens:Frosted glass

Lamp Type & Wattage: Nine 13W GU 24 CFL lamps (2700K)

Mounting: Ceiling mounted

Finish: Oil Rubbed Bronze (US10B)

 Voltage:
 120V

 Weight:
 20.82 lbs

Companion Fixtures: Chandeliers, wall mounts, pendants & ceiling mounts



### **Dimensions**



## Warranty & Compliances

Warranty 2 Year Limited Warranty

UL/cUL listed; Suitable for damp locations

ADA N/A
EnergyStar compliant







#### **Companion Fixtures**

| 9 LT Chandelier    | 515809 | TRUMATCH |
|--------------------|--------|----------|
|                    |        |          |
| 1 LT Wall Sconce   | 515874 | TRUMATCH |
| 1 LT Wall Mount    | 515882 | TRU      |
| 2 LT Wall Mount    | 515890 | TRU      |
| 3 LT Vanity Light  | 515908 | TRU      |
| 4 LT Vanity Light  | 515916 | TRU      |
| 1 LT Ceiling Mount | 515841 | TRU      |
| 2 LT Ceiling Mount | 515858 | TRUMATCH |
| 3 LT Ceiling Mount | 515866 | TRU      |
| 3 LT Chandelier    | 515783 | TRU      |
| 5 LT Chandelier    | 515791 | TRU      |
| Island Light       | 515817 | TRU      |
| Pendant            | 515