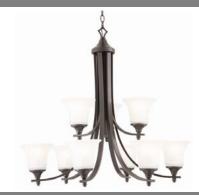

# **JUNEAU 9 LT Chandelier**

## **Specifications**

Material Construction:Formed SteelLens:Frosted glass

Lamp Type & Wattage: Nine 13W GU 24 CFL lamps (2700K)

Mounting: Ceiling mounted

Finish: Oil Rubbed Bronze (US10B)

 Voltage:
 120V

 Weight:
 20.82 lbs