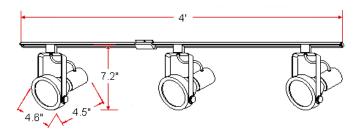

### **Dimensions**

## **Specifications**

Material Construction: Formed Steel

Track Length: 4

Lamp Type & Wattage: Three 75W, medium base PAR30 lamps

Mounting: Ceiling mounted

Finish: White Voltage: 120V Weight: 3.5 lbs