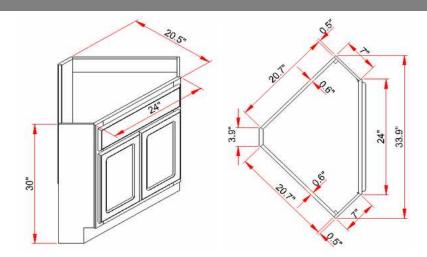

#### **Dimensions**

## **Order Codes & Finishes/Colors**

**24"w x 20.5"d x 30h** 537639

Type:

Job:

Order Code:

Approvals:

Design House reserves the right to make changes in materials, specifications & models at any time. Design House also reserves the right to discontinue product without notice or obligation.