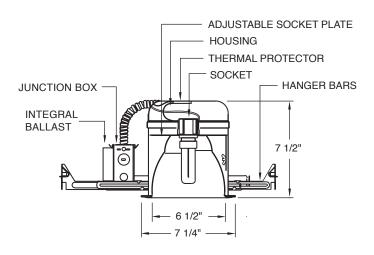

## **DIMENSIONS**

Adjustable socket bracket allows the use of different lamp types and sizes as well as proper and consistent lamp positioning.

**Lamp**: Designed for (1) 13W PL/Quad compact fluorescent lamp

**Trim Ring**: Polycarbonate trim ring, metal trim ring, designed to conceal ceiling cutout.

### **INSTALATIONS**

Junction Box: Pre-wired junction box provided with 1/2" and 3/4" knockout. U.L. listed/C.U.L. listed: for through branch wiring, maximum (8) No. 12 AWG branch circuit conductors (4 in, 4 out). Junction box provided with removable access plates.

**Mounting Frame:** Stamped steel material and painted for corrosion resistance.