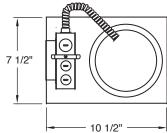

## **DIMENSIONS**

#### **PLAN VIEW**

### **INSTALATIONS**

Junction Box: Pre-wired junction box provided with 1/2" and 3/4" knockout. U.L. listed/C.U.L. listed: for through branch wiring, maximum (8) No. 12 AWG branch circuit conductors (4 in, 4 out). Junction box provided with removable access plates.