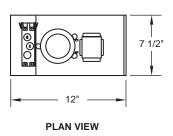

### **DIMENSIONS**

### **INSTALLATION**

**Junction Box:** Pre-wired junction box provided with 1/2" and 3/4" knockout. U.L. listed/C.U.L. listed: for through branch wiring, maximum (8) No. 12 AWG branch circuit conductors (4 in, 4 out). Junction box provided with removable access plates.