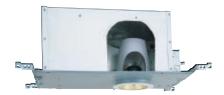

# EL1499IC EL1499ICA

4" Low Voltage double wall IC housing with thermal protector. For use with insulated ceilings.

### **PRODUCT SPECIFICATIONS**

**Housing Features:** For use in insulated ceilings. Integral thermal protector guards against improper lamping. Double wall construction.

The EL1499ICA housing meets restricted air flow requirements.