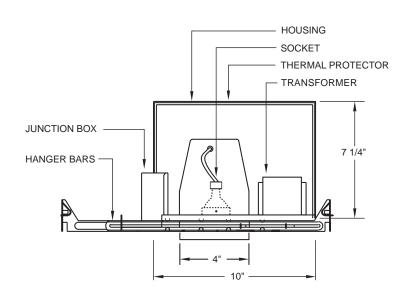

### **DIMENSIONS**

### **PRODUCT SPECIFICATIONS**

**Housing Features:** For use in insulated ceilings. Integral thermal protector guards against improper lamping. Double wall construction.

The EL1499ICA housing meets restricted air flow requirements.

Lamp: 12V, 50W Maximum; MR16.

Lamp Holder: MR16 Socket.

Trim Ring: Polycarbonate trim ring, metal trim ring,

designed to conceal ceiling cutout.

### **INSTALLATION**

**Junction Box:** Pre-wired junction box provided with 1/2" and 3/4" knockout. U.L. listed/C.U.L. listed: for through branch wiring, maximum (8) No. 12 AWG branch circuit conductors (4 in, 4 out). Junction box provided with removable access plates.

**Mounting:** Hanger bars span 24" joists and can be repositioned 90 degrees.

**Mounting Frame:** Stamped steel material and painted for corrosion resistance.