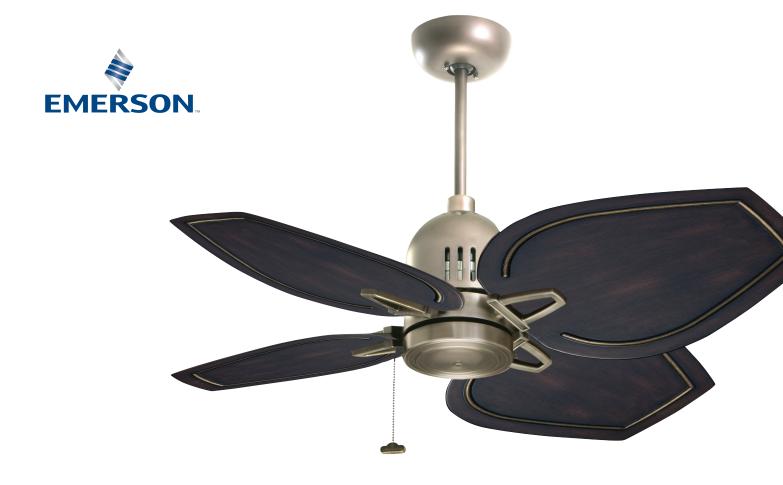

## Camden<sup>™</sup> - CF3600

CF3600AP - Antique Pewter Housing

CF3600ORH - Oil Rubbed Bronze Housing with Highlights

- 52" or 44" blade span
- Light fixture adaptable
- 6" downrod included
- K55XL Motor
- Damp Location
- Ships to Canada
- Blades Sold Separately. St. Croix Series