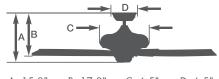

## Camden<sup>™</sup> - CF3600

CF3600AP - Antique Pewter Housing

CF3600ORH - Oil Rubbed Bronze Housing with Highlights

- 52" or 44" blade span
- Light fixture adaptable
- 6" downrod included
- K55XL Motor
- Damp Location
- Ships to Canada
- Blades Sold Separately. St. Croix Series

## Energy Information at High Speed

| Airflow                  | Electricity<br>Use         | Airflow<br>Efficiency             |
|--------------------------|----------------------------|-----------------------------------|
| 5658                     | 90                         | 63                                |
| Cubic Feet<br>Per Minute | Watts<br>(Excludes Lights) | Cubic Feet Per<br>Minute Per Watt |



A: 15.0" B: 17.0" C: 6.5" D: 6.5

moving air in style.