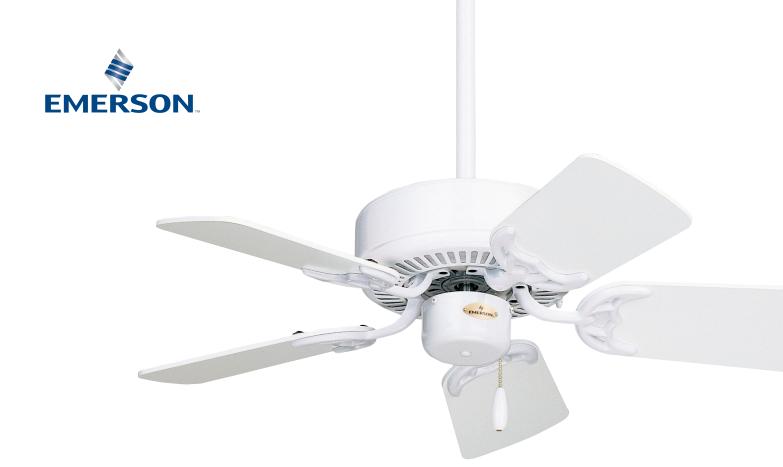

## 29" Northwind® - CF702

CF702ORB - Oil Rubbed Bronze Housing, Dark Cherry/Walnut Blades CF702WW - Appliance White Housing, Appliance White/Bleached Oak Blades

- 29" blade span
- Light fixture adaptable
- 3.5" downrod included
- Five Reversible Blades
- Ships to Canada