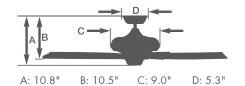

## 29" Northwind® - CF702

CF702ORB - Oil Rubbed Bronze Housing, Dark Cherry/Walnut Blades CF702WW - Appliance White Housing, Appliance White/Bleached Oak Blades

- 29" blade span
- Light fixture adaptable
- 3.5" downrod included
- Five Reversible Blades
- Ships to Canada