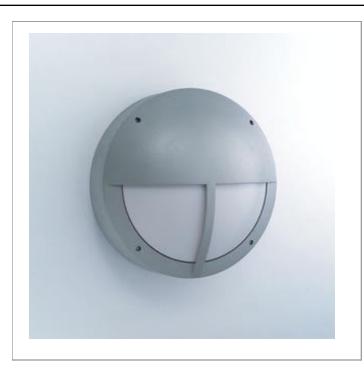

33 West Beaver Creek Road Richmond Hill Ontario Canada L4B 1L8

**8** 800.660.5391

**800.660.5390** 

↑ info@eurofase.com

www.eurofase.com

Circular surface mount with domed opal white polycarbonate diffuser with half guard. Exterior grade. Cast aluminum construction with powder coat paint. Unit is complete enclosed.

## SURFACE MOUNT, 1-LIGHT SURFACE MOUNT EXTERIOR WALL SCONCE LARGE

## **Product Specifications**

Collection: Illuminations
Model No.: 19213
Extension: 5.25"
Diameter: 14.5"
Est. Shipping Weight: 7.7 lbs
No. of Bulbs: 1
Bulb Wattage: 60 watts

Bulb Type: A19,CFL Bulb Base: E26 Bulb Voltage: 120 volts