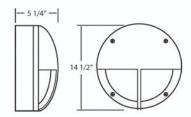

## **Product Specifications**

Collection: Illuminations
Model No.: 19213
Extension: 5.25"
Diameter: 14.5"
Est. Shipping Weight: 7.7 lbs
No. of Bulbs: 1
Bulb Wattage: 60 watts

Bulb Type: A19,CFL Bulb Base: E26 Bulb Voltage: 120 volts