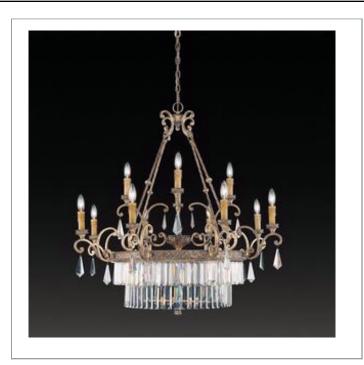

33 West Beaver Creek Road Richmond Hill Ontario Canada L4B 1L8

**8** 800.660.5391

■ 800.660.5390

↑ info@eurofase.com

www.eurofase.com

Delicate filigree carvings adorn the ornate central frame in this golden family. Sharply cut crystal glass encircles the radiant architecture, elongating the double-tiered effect while soft light spills through the refractive prisms. The overall effect is an opulent and gilded frame that is selectively paired with lucidly simple vertical crystal pieces.

## CLAIREMONT, 15-LIGHT CHANDELIER

## **Product Specifications**

Model No.: 19360 Height: 41.5" Chain / Cord Length: 180" Diameter: 37.5" Est. Shipping Weight: 62.92 lbs No. of Bulbs: 15 Bulb Wattage: 60 watts Bulb Type: B10 • Bulb Base: E12 Bulb Voltage: 120 volts