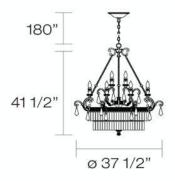

## **Product Specifications**

Model No.: 19360 Height: 41.5" Chain / Cord Length: 180" Diameter: 37.5" Est. Shipping Weight: 62.92 lbs No. of Bulbs: 15 Bulb Wattage: 60 watts Bulb Type: B10 • Bulb Base: E12 Bulb Voltage: 120 volts