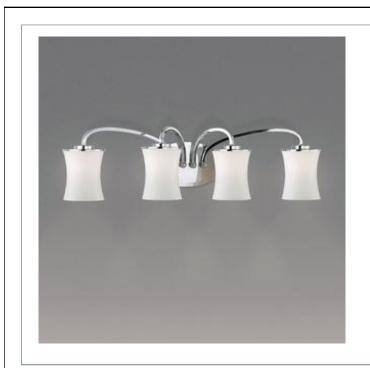

## DORADO, 4-LIGHT BATHBAR

## **Product Specifications**

| Model No.:            | 19407     |
|-----------------------|-----------|
| Height:               | 7.75"     |
| Extension:            | 7"        |
| Length:               | 28.5"     |
| Est. Shipping Weight: | 6.809 lbs |
| No. of Bulbs:         | 4         |
| Bulb Wattage:         | 60 watts  |
| Bulb Type:            | A19 <     |
| Bulb Base:            | E26       |
| Bulb Voltage:         | 120 volts |

## Colour / Shades Available

| FINISH      | SHADE  |
|-------------|--------|
| aged bronze | ) opal |
| chrome      | opal   |

Curvaceously cut shades are audaciously pointed downwards in a display of omniscient illumination. The slender arc of the smooth onyx arms demonstrates the fluid structure of the design, making Dorado a classic representation of the artistic mastery Eurofase is known for.