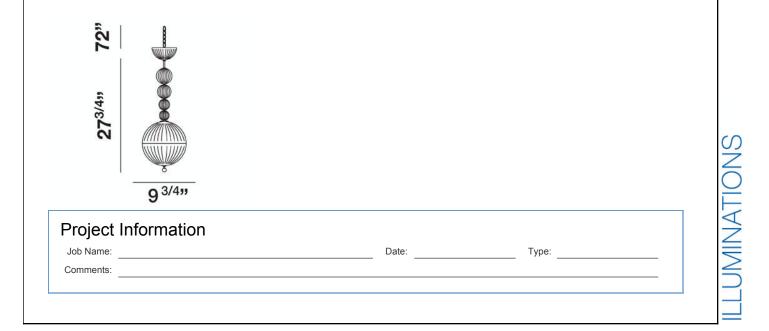

## **Product Specifications**

| Collection:           | Illuminations |
|-----------------------|---------------|
| Model No.:            | 19472         |
| Height:               | 27.75"        |
| Chain / Cord Length:  | 72"           |
| Diameter:             | 9.75"         |
| Est. Shipping Weight: | 22.66 lbs     |
| No. of Bulbs:         | 1             |
| Bulb Wattage:         | 60 watts      |
| Bulb Type:            | A19 <         |
| Bulb Base:            | E26           |
| Bulb Voltage:         | 120 volts     |