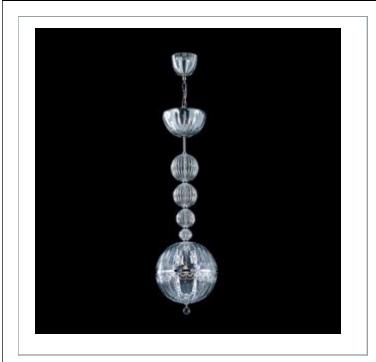

- 33 West Beaver Creek Road Richmond Hill Ontario Canada L4B 1L8
- **\*** 800.660.5391
- 800.660.5390
- www.eurofase.com

A luminary pièce de résistance, the Descend series is a visionary exploration of vogue illumination. A series of descending spheres culminate elegantly in a banded glass design. LED lights allows for adaptability in the colouration of the lighting effect, creating a more customizable ambiance. With extremely satisfying creative license, this family has unrivaled flair and panache.

## **Product Specifications**

| Collection:           | Illuminations |
|-----------------------|---------------|
| Model No.:            | 19472         |
| Height:               | 27.75"        |
| Chain / Cord Length:  | 72"           |
| Diameter:             | 9.75"         |
| Est. Shipping Weight: | 22.66 lbs     |
| No. of Bulbs:         | 1             |
| Bulb Wattage:         | 60 watts      |
| Bulb Type:            | A19 <         |
| Bulb Base:            | E26           |
| Bulb Voltage:         | 120 volts     |

## **Options Available**

| ITEM CODE | FINISH | SHADE |
|-----------|--------|-------|
| 19472-010 | chrome | clear |

0

## Colour / Shades Available

| FINISH |  |
|--------|--|
| chrome |  |

SHADE clear