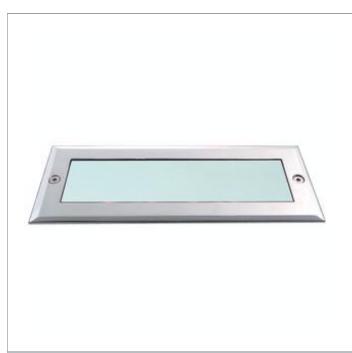

33 West Beaver Creek Road Richmond Hill Ontario Canada L4B 1L8

800.660.5391

800.660.5390

↑ info@eurofase.com

www.eurofase.com

Rectangular MR11 dual up-light. 12V input, remote transformer required, sold separately. Tempered safety glass lens. Stainless steel outer trim. Cast aluminum metal body with powder coat finish. PVC mounting housing included.

## **IN-GROUND**, 2-LIGHT **IN-GROUND TWIN MR11**

## **Product Specifications**

Collection: Illuminations Model No.: 19553 Height: 3.88" Width: 3.13" 8" Length:

Est. Shipping Weight: 2.566665 lbs

No. of Bulbs: Bulb Wattage: 20 watts Bulb Type: MR11/C Bulb Base: GU4 Bulb Voltage: 12 volts