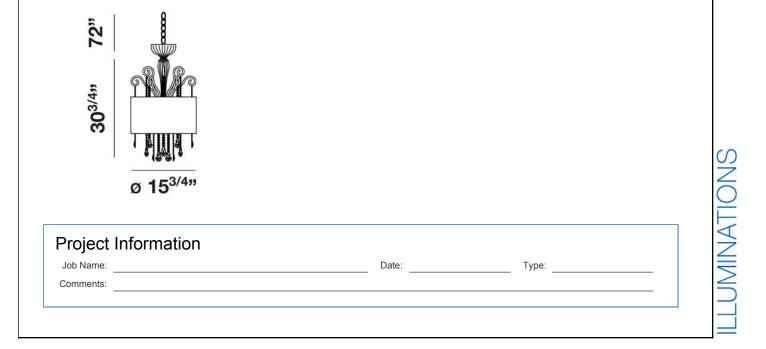

## **Product Specifications**

| Collection:<br>Model No.: | Illuminations<br>19477 |
|---------------------------|------------------------|
| Height:                   | 30.75"                 |
| Chain / Cord Length:      | 72"                    |
| Diameter:                 | 15.75"                 |
| Est. Shipping Weight:     | 16.566 lbs             |
| No. of Bulbs:             | 1                      |
| Bulb Wattage:             | 100 watts              |
| Bulb Type:                | A19 <                  |
| Bulb Base:                | E26                    |
| Bulb Voltage:             | 120 volts              |