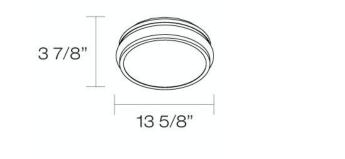

## ORFUS, 1-LIGHT FLUSHMOUNT MEDIUM

**Product Specifications** 

| Collection:           | Illuminations |
|-----------------------|---------------|
| Model No.:            | 19584         |
| Height:               | 3.88"         |
| Diameter:             | 13.63"        |
| Est. Shipping Weight: | 2.7148 lbs    |
| No. of Bulbs:         | 1 Inc.        |
| Bulb Wattage:         | 32 watts      |
| Bulb Type:            | T5 📼          |
| Bulb Base:            | 2GX13         |
| Bulb Voltage:         | 120 volts     |