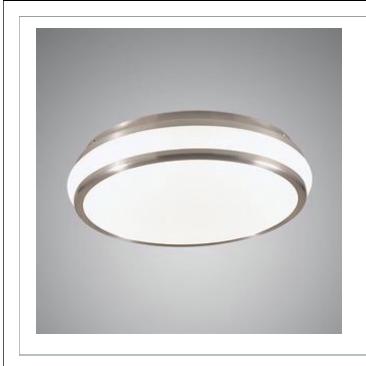

- 33 West Beaver Creek Road Richmond Hill Ontario Canada L4B 1L8
- 800.660.5391
- 800.660.5390
- www.eurofase.com

A single glossed aluminum circlet is the key characteristic of this simple and stylish flushmount series. The smooth acrylic shade provides a harmonious and uniform light that is classic of the distinctive Eurofase design techniques.

## ORFUS, 1-LIGHT FLUSHMOUNT MEDIUM

**Product Specifications** 

| Collection:           | Illuminations |
|-----------------------|---------------|
| Model No.:            | 19584         |
| Height:               | 3.88"         |
| Diameter:             | 13.63"        |
| Est. Shipping Weight: | 2.7148 lbs    |
| No. of Bulbs:         | 1 Inc.        |
| Bulb Wattage:         | 32 watts      |
| Bulb Type:            | T5 📼          |
| Bulb Base:            | 2GX13         |
| Bulb Voltage:         | 120 volts     |

## **Options Available**

| ITEM CODE | FINISH       | SHADE |
|-----------|--------------|-------|
| 19584-010 | satin nickel | white |

 $\bigcirc$ 

## Colour / Shades Available

FINISH satin nickel SHADE white