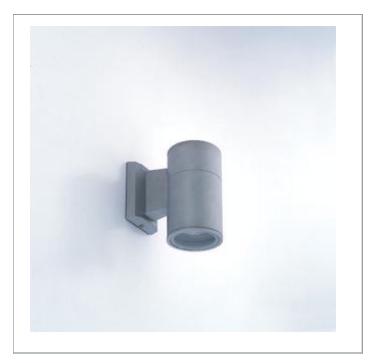

- $\bowtie$ 33 West Beaver Creek Road Richmond Hill Ontario Canada L4B 1L8
- 800.660.5391
- E 800.660.5390
- www.eurofase.com

Cylinder wall light for down-lighting. Exterior grade. Cast aluminum construction with powder coat paint. Clear glass lens, unit is completely enclosed.

# DOWNLIGHT , 1-LIGHT PAR30 ROUND EXTERIOR WALL SCONCE

## **Product Specifications**

| Collection:           | Illuminations |
|-----------------------|---------------|
| Model No.:            | 19202         |
| Height:               | 8"            |
| Width:                | 8.5"          |
| Diameter:             | 5.75"         |
| Est. Shipping Weight: | 3.666665 lbs  |
| No. of Bulbs:         | 1             |
| Bulb Wattage:         | 75 watts      |
| Bulb Type:            | PAR30 ≪       |
| Bulb Base:            | E26           |
| Bulb Voltage:         | 120 volta     |
| Bulb Voltage:         | 120 volts     |