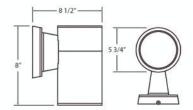

## **Product Specifications**

| Collection:           | Illuminations |
|-----------------------|---------------|
| Model No.:            | 19202         |
| Height:               | 8"            |
| Width:                | 8.5"          |
| Diameter:             | 5.75"         |
| Est. Shipping Weight: | 3.666665 lbs  |
| No. of Bulbs:         | 1             |
| Bulb Wattage:         | 75 watts      |
| Bulb Type:            | PAR30 ≪       |
| Bulb Base:            | E26           |
| Bulb Voltage:         | 120 volta     |
| Bulb Voltage:         | 120 volts     |