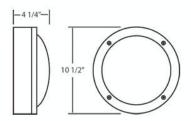

## **Product Specifications**

Collection: Illuminations
Model No.: 19211
Extension: 4.25"
Diameter: 10.5"
Est. Shipping Weight: 4.95 lbs
No. of Bulbs: 1

Bulb Wattage: 60 watts
Bulb Type: A19,CFL
Bulb Base: E26
Bulb Voltage: 120 volts