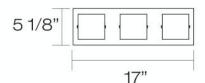

### **Product Specifications**

Collection: Illuminations
Model No.: 19425
Height: 5.13"
Extension: 4"
Length: 17"

Est. Shipping Weight: 4.488 lbs
No. of Bulbs: 3 Inc.
Bulb Wattage: 40 watts
Bulb Type: G9
Bulb Base: G9
Bulb Voltage: 120 volts