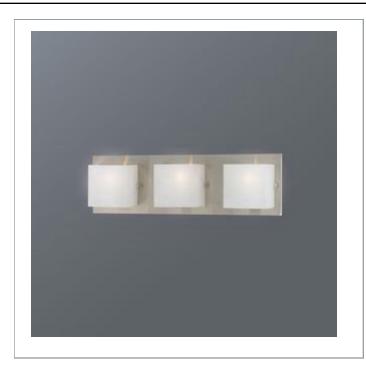

## **TALO**, 3-LIGHT BATHBAR

### **Product Specifications**

Collection: Illuminations
Model No.: 19425
Height: 5.13"
Extension: 4"
Length: 17"

Est. Shipping Weight: 4.488 lbs
No. of Bulbs: 3 Inc.
Bulb Wattage: 40 watts
Bulb Type: G9
Bulb Base: G9
Bulb Voltage: 120 volts

### **Options Available**

| ITEM CODE | FINISH       | SHADE |
|-----------|--------------|-------|
| 19425-023 | satin nickel | opal  |
| 19425-016 | chrome       | opal  |