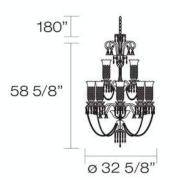

## **Product Specifications**

Model No.: 19476
Height: 58.63"
Chain / Cord Length: 180"
Diameter: 32.63"
Est. Shipping Weight: 70.444 lbs
No. of Bulbs: 12
Bulb Wattage: 60 watts
Bulb Type: B10 ©

Bulb Base: E12 Bulb Voltage: 120 volts