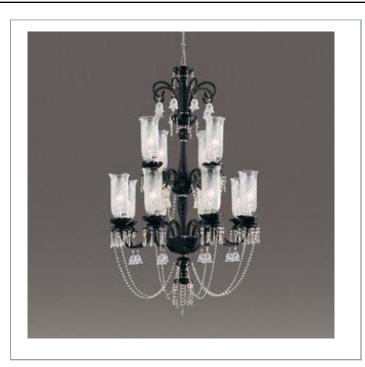

33 West Beaver Creek Road Richmond Hill Ontario Canada L4B 1L8

**8** 800.660.5391

800.660.5390

↑ info@eurofase.com

www.eurofase.com

The Mariah series is immediately the centre of attention in any setting. Stunning diaphanous crystal shades are paired with draped strands of crystal beads. Midnight black architecture is the perfect balance to the Gothically ornate aestheticism this family embodies.

## MARIAH, 12-LIGHT CHANDELIER

## Colour / Shades Available

| FINISH |   | SHADE       |
|--------|---|-------------|
| black  | • | clear glass |

| Project Information |  |       |       |  |  |
|---------------------|--|-------|-------|--|--|
| Job Name:           |  | Date: | Туре: |  |  |
| Comments:           |  |       |       |  |  |
|                     |  |       |       |  |  |