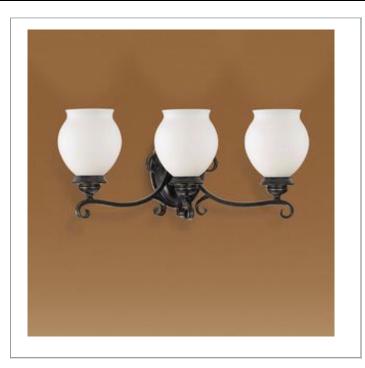

**8** 800.660.5391

800.660.5390

↑ info@eurofase.com

www.eurofase.com

Striking spherical shades boldly state their presence in the Beatrice family. The snowy white glass is paired distinctively with lithe ebony arms. The detailed curls emphasize the vivid shape of the shades while providing a eye-catching artistic accent.

## **BEATRICE**, 3-LIGHT BATHBAR

## **Product Specifications**

Model No.: 19403 Height: 8.5" Extension: 7" Length: 21"

Est. Shipping Weight: 5.6155 lbs

No. of Bulbs: 3
Bulb Wattage: 60 watts
Bulb Type: A19 ←
Bulb Base: E26
Bulb Voltage: 120 volts

## **Options Available**

| ITEM CODE | FINISH        | SHADE |
|-----------|---------------|-------|
| 19403-014 | antique brass | opal  |
| 19403-021 | aged bronze   | opal  |

## Colour / Shades Available

| FINISH        | SHADE |
|---------------|-------|
| antique brass | opal  |
| aged bronze   | opal  |

|        | ₩-7" |
|--------|------|
| 8 1/2" |      |
|        | 21"  |