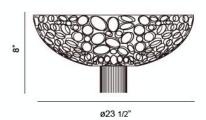

#### **Product Specifications**

Collection: Illuminations
Model No.: 20405
Height: 8"
Diameter: 23.5"
Est. Shipping Weight: 18.172 lbs
No. of Bulbs: 3 Inc.
Bulb Wattage: 60 watts
Bulb Type: G9
Bulb Voltage: G9
Bulb Voltage: 120 volts