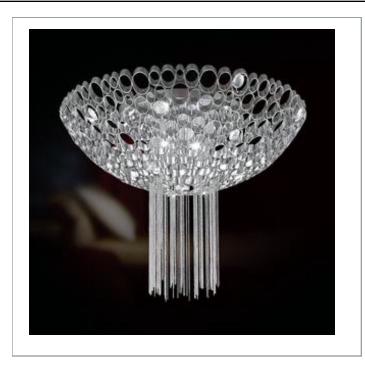

## CAMEO, 3-LIGHT FLUSHMOUNT

#### **Product Specifications**

Collection: Illuminations
Model No.: 20405
Height: 8"
Diameter: 23.5"
Est. Shipping Weight: 18.172 lbs
No. of Bulbs: 3 Inc.
Bulb Wattage: 60 watts
Bulb Type: G9
Bulb Voltage: G9
Bulb Voltage: 120 volts

### **Options Available**

| ITEM CODE | FINISH | SHADE         |
|-----------|--------|---------------|
| 20405-014 | nickel | clear crystal |

#### Colour / Shades Available

| FINISH |   | SHADE         |
|--------|---|---------------|
| nickel | 0 | clear crystal |