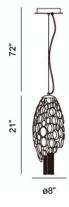

## **Product Specifications**

Collection: Illuminations Model No.: 20406

Height: 21" d Length: 72"

Chain / Cord Length: 72" Diameter: 8"

Est. Shipping Weight: 7.282 lbs
No. of Bulbs: 1 Inc.

Bulb Wattage: 60 watts
Bulb Type: G9
Bulb Base: G9
Bulb Voltage: 120 volts