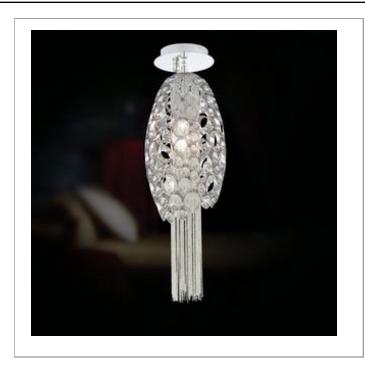

## **CAMEO**, 1-LIGHT PENDANT

## **Product Specifications**

Collection: Illuminations Model No.: 20406

Height: 21" d Length: 72"

Chain / Cord Length: 72" Diameter: 8"

Est. Shipping Weight: 7.282 lbs
No. of Bulbs: 1 Inc.

Bulb Wattage: 60 watts
Bulb Type: G9
Bulb Base: G9
Bulb Voltage: 120 volts

## **Options Available**

| ITEM CODE | FINISH | SHADE         |
|-----------|--------|---------------|
| 20406-011 | nickel | clear crystal |

## Colour / Shades Available

FINISH SHADE
nickel clear crystal

| Project Information |  |       |       |  |  |
|---------------------|--|-------|-------|--|--|
| Job Name:           |  | Date: | Type: |  |  |
| Comments:           |  |       |       |  |  |
|                     |  |       |       |  |  |