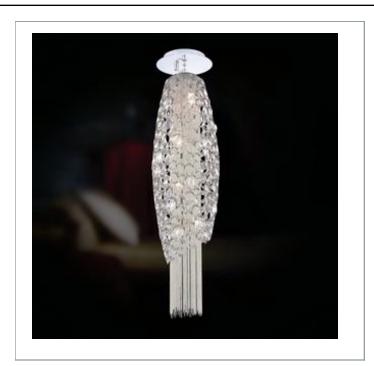

### **Product Specifications**

Collection: Illuminations Model No.: 20408 Height: 31.5" Chain / Cord Length: 72" Diameter: 9.75" Est. Shipping Weight: 16.324 lbs No. of Bulbs: 4 Inc. Bulb Wattage: 60 watts Bulb Type: G9 Bulb Base: G9 Bulb Voltage: 120 volts

### **Options Available**

| ITEM CODE | FINISH | SHADE         |
|-----------|--------|---------------|
| 20408-015 | nickel | clear crystal |

## Colour / Shades Available

FINISH nickel SHADE Clear crystal

ø9 3/4"