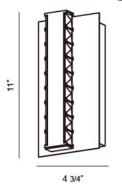

### **Product Specifications**

Collection: Illuminations
Model No.: 20403
Height: 11"
Extension: 3.5"

Length: 4.75"

Est. Shipping Weight: 3.494333 lbs
No. of Bulbs: 6 lnc.
Bulb Wattage: 1 watts
Bulb Type: LED LED
Bulb Base: LED