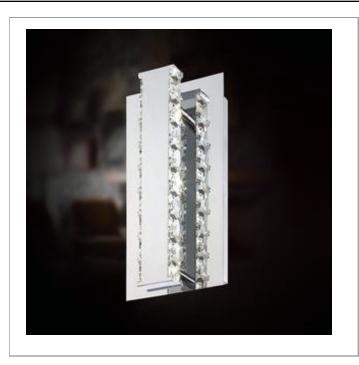

## **CRONOS**, LED WALL SCONCE

### **Product Specifications**

Collection: Illuminations
Model No.: 20403
Height: 11"
Extension: 3.5"

Length: 4.75"

Est. Shipping Weight: 3.494333 lbs
No. of Bulbs: 6 lnc.
Bulb Wattage: 1 watts
Bulb Type: LED LED
Bulb Base: LED

#### **Options Available**

| ITEM CODE | FINISH | SHADE         |
|-----------|--------|---------------|
| 20403-010 | chrome | clear crystal |

#### Colour / Shades Available

| FINISH |   | SHADE         |
|--------|---|---------------|
| chrome | 0 | clear crystal |

**⊘**− 3 1/2"