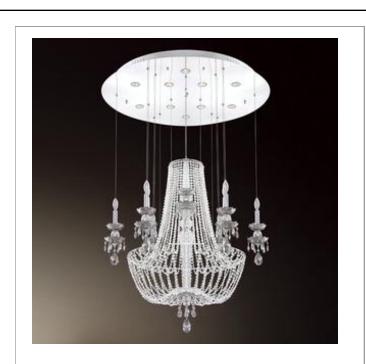

# **OPERA**, 9-LIGHT CHANDELIER

### **Product Specifications**

Collection: Illuminations Model No.: 20424 Height: 54.5" Chain / Cord Length: 72" Diameter: 39.5" Est. Shipping Weight: 110 lbs No. of Bulbs: 9 Bulb Wattage: 50 watts Bulb Type: GU10 🐗 Bulb Base: GU10 Bulb Voltage: 120 volts