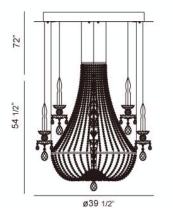

### **Product Specifications**

Collection: Illuminations Model No.: 20424 Height: 54.5" Chain / Cord Length: 72" Diameter: 39.5" Est. Shipping Weight: 110 lbs No. of Bulbs: 9 Bulb Wattage: 50 watts Bulb Type: GU10 🐗 Bulb Base: GU10 Bulb Voltage: 120 volts