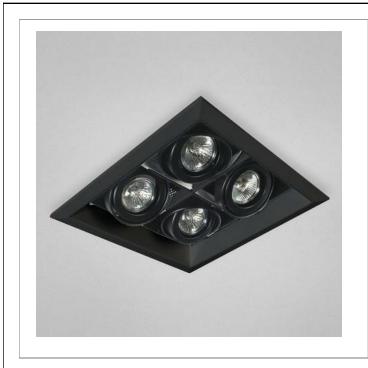

- $\bowtie$ 33 West Beaver Creek Road Richmond Hill Ontario Canada L4B 1L8
- 800.660.5391 T
- 800.660.5390
- www.eurofase.com

Recessed multi-light fixture series. Designed for remodel applications but also suitable for new construction applications. Adjustable 35° on both axis for aiming in any direction. Cast metal outer trim ring with beveled profile. Transformer required, sold separately.

## **4LT, MULTIPLE RECESSED, MR16**

#### **Product Specifications**

| Fundamentals |
|--------------|
| TE114B-01    |
| 6"           |
| 10.5"        |
| 10.5"        |
| 6.79 lbs     |
| 4            |
| 50 watts     |
| MR16/C       |
| GU5.3        |
| 12 volts     |
|              |