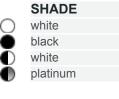

## **Options Available**

| ITEM CODE | FINISH | SHADE    |
|-----------|--------|----------|
| TE114B-22 | white  | white    |
| TE114B-01 | black  | black    |
| TE114B-02 | black  | white    |
| TE114B-0N | black  | platinum |

## Colour / Shades Available

#### FINISH

white black black black

| 6"<br>  |       |  |
|---------|-------|--|
| 10 1/2" | 91/2* |  |