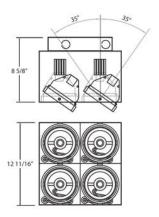

33 West Beaver Creek Road Richmond Hill Ontario Canada L4B 1L8

**8** 800.660.5391

■ 800.660.5390

↑ info@eurofase.com

www.eurofase.com

Recessed multi-light fixture series. Designed for remodel applications but also suitable for new construction applications. Adjustable 35° on both axis for aiming in any direction. Invisible trim with plaster frame.

## **Product Specifications**

Collection: Illuminations Item No.: TE224B-01 Height: 8.62" Width: 12.68"

Length: 12.68"
Est. Shipping Weight: 15.62 lbs
No. of Bulbs: 4

Bulb Wattage: 75 watts
Bulb Type: PAR30 ←
Bulb Base: E26
Bulb Voltage: 120 volts