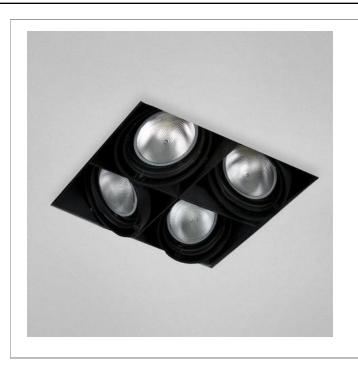

33 West Beaver Creek Road Richmond Hill Ontario Canada L4B 1L8

**8** 800.660.5391

■ 800.660.5390

↑ info@eurofase.com

www.eurofase.com

Recessed multi-light fixture series. Designed for remodel applications but also suitable for new construction applications. Adjustable 35° on both axis for aiming in any direction. Invisible trim with plaster frame.

## 4LT, TRIMLESS MULTIPLE RECESSED, PAR30

## **Product Specifications**

Collection: Illuminations Item No.: TE224B-01 Height: 8.62" Width: 12.68"

Length: 12.68"
Est. Shipping Weight: 15.62 lbs
No. of Bulbs: 4

Bulb Wattage: 75 watts
Bulb Type: PAR30 ←
Bulb Base: E26
Bulb Voltage: 120 volts