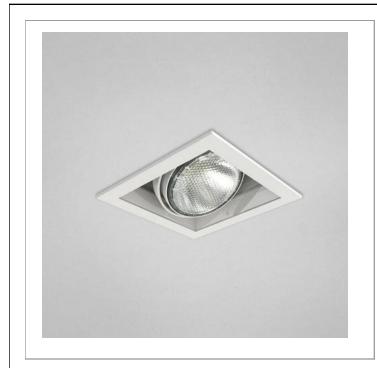

- $\bowtie$ 33 West Beaver Creek Road Richmond Hill Ontario Canada L4B 1L8
- 800.660.5391 T
- 800.660.5390
- www.eurofase.com

Recessed multi-light fixture series. Designed for remodel applications but also suitable for new construction applications. Adjustable 35° on both axis for aiming in any direction. Cast metal outer trim ring with beveled profile.

#### **1LT, MULTIPLE RECESSED, PAR20**

### **Product Specifications**

| Collection:           | Fundamentals |
|-----------------------|--------------|
| Item No.:             | TE161-22     |
| Height:               | 6.5"         |
| Width:                | 6.5"         |
| Length:               | 6.5"         |
| Est. Shipping Weight: | 16.66 lbs    |
| No. of Bulbs:         | 1            |
| Bulb Wattage:         | 50 watts     |
| Bulb Type:            | PAR20 <      |
| Bulb Base:            | E26          |
| Bulb Voltage:         | 120 volts    |