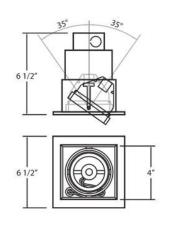

### **Product Specifications**

| Collection:           | Fundamentals |
|-----------------------|--------------|
| Item No.:             | TE161-22     |
| Height:               | 6.5"         |
| Width:                | 6.5"         |
| Length:               | 6.5"         |
| Est. Shipping Weight: | 16.66 lbs    |
| No. of Bulbs:         | 1            |
| Bulb Wattage:         | 50 watts     |
| Bulb Type:            | PAR20 <      |
| Bulb Base:            | E26          |
| Bulb Voltage:         | 120 volts    |

- $\bowtie$ 33 West Beaver Creek Road Richmond Hill Ontario Canada L4B 1L8
- 800.660.5391 T
- 800.660.5390
- www.eurofase.com

Recessed multi-light fixture series. Designed for remodel applications but also suitable for new construction applications. Adjustable 35° on both axis for aiming in any direction. Cast metal outer trim ring with beveled profile.