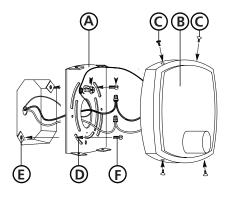

## **Drawing 2 - Fixture Assembly**

- 1. Remove main mounting plate (A) from fixture back plate (B) by removing the four flat head screws (C) - see Drawing 1.
  - 2. Slide the wires from the junction box, through the large center hole, making sure curved slots (D) line up with the threaded holes (E) in the junction box.
  - 3. Using two 8-32 screws (F) attach the main mounting plate (A) to the junction box, making sure top of mounting plate (A) is parallel to ceiling.

- Make electrical connections from supply wire to fixture lead wires. Refer to instruction sheet (I.S. 18) and follow all instructions to make all necessary wiring connections. Then refer back to this sheet to continue installation of this fixture.
- 1. Mount the fixture by sliding the back plate (B) over mounting plate (A) see Drawing 1.
  - 2. Attach the back plate to the fixture using the screws (C).
  - 1. To install glass, remove the spacer (3) and socket ring (4) from the socket (1) see
  - 2. Place glass (2) over the socket (1).
  - 3. Slip spacer (3) and thread socket ring (4) back on to socket (1) and hand tighten. Note: Over tightening could cause damage to glass.
  - 4. Fixture can now be lamped accordingly.