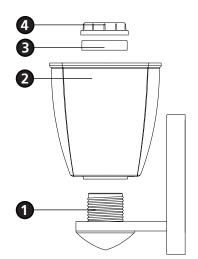

- Make electrical connections from supply wire to fixture lead wires. Refer to instruction sheet (I.S. 18) and follow all instructions to make all necessary wiring connections. Then refer back to this sheet to continue installation of this fixture.
- 1. Mount the fixture by sliding the back plate (B) over mounting plate (A) see Drawing 1.
  - 2. Attach the back plate to the fixture using the screws (C).
  - 1. To install glass, remove the spacer (3) and socket ring (4) from the socket (1) see
  - 2. Place glass (2) over the socket (1).
  - 3. Slip spacer (3) and thread socket ring (4) back on to socket (1) and hand tighten. Note: Over tightening could cause damage to glass.
  - 4. Fixture can now be lamped accordingly.