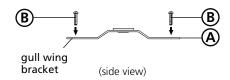

#### **Drawing 1 - Strap Detail**

- 1. Prepare mounting strap (A) by threading the two long mounting screws (B) into the back of the gull wing bracket - see Drawing 1.
- Be sure the holes into which the screws are threaded match the spacing of holes (D) in the back plate (E) - see Drawings 1 and 2.
- 2. Attach mounting strap (A) to junction box (J) using two 1" screws (C) see Drawing 2.