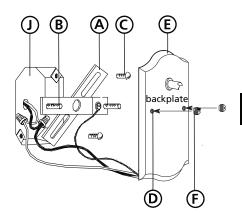

### **Drawing 2 - Fixture Mounting**

\*\*\* The construction of this fixture will be accomplished by first mounting the mounting strap to the junction box, making all necessary electrical connections, mounting the fixture to the wall and then installing the fixture glass.

- 1. Prepare mounting strap (A) by threading the two long mounting screws (B) into the back of the gull wing bracket - see Drawing 1.
- Be sure the holes into which the screws are threaded match the spacing of holes (D) in the back plate (E) - see Drawings 1 and 2.
- 2. Attach mounting strap (A) to junction box (J) using two 1" screws (C) see Drawing 2.

### **Drawing 3 - Fixture Assembly**

Make electrical connections from supply wire to fixture lead wires. Refer to instruction sheet (I.S. 18) and follow all instructions to make all necessary wiring connections. Then refer back to this sheet to complete installation of this fixture.

- 1. To mount fixture, slide backplate (E) over screws (B) and secure with ball knobs (F) see Drawing 2.
  - 1. To install glass, remove the spacer (3) and socket ring (4) from the socket (1) see Drawing 2.
  - 2. Place glass (2) over the socket (1).
- 3. Slip spacer (3) and thread socket ring (4) back on to socket (1) and hand tighten. Note: Over tightening could cause damage to glass.
- 4. Repeat steps 1-3 for remaining glass.
- 5. Fixture can now be lamped accordingly.