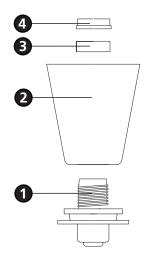

- 1. To mount fixture, slide backplate (E) over screws (B) and secure with ball knobs (F) see Drawing 2.
  - 1. To install glass, remove the spacer (3) and socket ring (4) from the socket (1) see Drawing 2.
  - 2. Place glass (2) over the socket (1).
- 3. Slip spacer (3) and thread socket ring (4) back on to socket (1) and hand tighten. Note: Over tightening could cause damage to glass.
- 4. Repeat steps 1-3 for remaining glass.
- 5. Fixture can now be lamped accordingly.