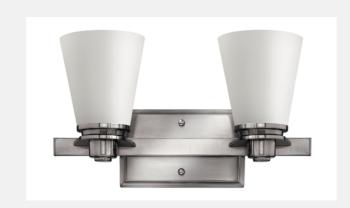

| AVON 5552BN    |  |
|----------------|--|
| BRUSHED NICKEL |  |

| WIDTH:            | 14.5"                    |
|-------------------|--------------------------|
| HEIGHT:           | 8.0"                     |
| WEIGHT:           | 4.0 LBS                  |
| MATERIAL:         | METAL                    |
| GLASS:            | ETCHED OPAL              |
| BACKPLATE WIDTH:  | 7.3"                     |
| BACKPLATE HEIGHT: | 4.5"                     |
| SOCKET:           | 2-100W MED *NOT INCLUDED |
| EXTENSION:        | 6.3"                     |
| TTO:              | 5.8"                     |
| CERTIFICATION:    | C-US DAMP RATED          |
| VOLTAGE:          | 120V                     |
| UPC:              | 640665555202             |
| INSTALL OPTIONS:  | UP AND DOWN              |