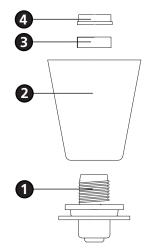

1. To mount fixture, slide backplate (E) over screws (B) and secure with ball knobs (F) see Drawing 2.

- 1. To install glass, remove the spacer (3) and socket ring (4) from the socket (1) see Drawing 2.
- 2. Place glass (2) over the socket (1).
- 3. Slip spacer (3) and thread socket ring (4) back on to socket (1) and hand tighten. Note: Over tightening could cause damage to glass.
- 4. Repeat steps 1-3 for remaining glass.
- 5. Fixture can now be lamped accordingly.