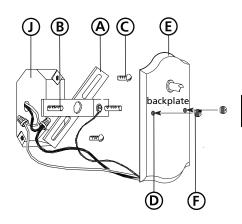

### **Drawing 2 - Fixture Mounting**

\*\*\* The construction of this fixture will be accomplished by first mounting the mounting strap to the junction box, making all necessary electrical connections, mounting the fixture to the wall and then installing the fixture glass.

- 1. Prepare mounting strap (A) by threading the two long mounting screws (B) into the back of the gull wing bracket - see Drawing 1.
- Be sure the holes into which the screws are threaded match the spacing of holes (D) in the back plate (E) - see Drawings 1 and 2.
- 2. Attach mounting strap (A) to junction box (J) using two 1" screws (C) see Drawing 2.

1. To mount fixture, slide backplate (E) over screws (B) and secure with ball knobs (F) see Drawing 2.

- 1. To install glass, remove the spacer (3) and socket ring (4) from the socket (1) see Drawing 2.
- 2. Place glass (2) over the socket (1).
- 3. Slip spacer (3) and thread socket ring (4) back on to socket (1) and hand tighten. Note: Over tightening could cause damage to glass.
- 4. Repeat steps 1-3 for remaining glass.
- 5. Fixture can now be lamped accordingly.