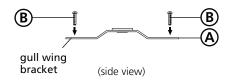

#### **Drawing 1 - Strap Detail**

- 1. Prepare mounting strap (A) by threading the two long mounting screws (B) into the back of the gull wing bracket - see Drawing 1.
- Be sure the holes into which the screws are threaded match the spacing of holes (D) in the back plate (E) - see Drawings 1 and 2.
- 2. Attach mounting strap (A) to junction box (J) using two 1" screws (C) see Drawing 2.