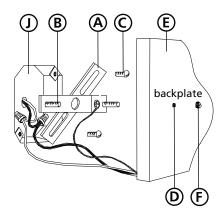

## **Drawing 2 - Fixture Mounting**

\*\*\* The construction of this fixture will be accomplished by mounting the mounting strap to the junction box, making all necessary electrical connections, mounting the fixture to the wall, and then assembling the main body of the fixture.

- 1. Prepare gem strap (A) for mounting, by threading the two screws (B) provided into the back of the gull wing bracket on gem strap (A) - see Drawing 1.
- Be sure that holes into which the screws are threaded match the spacing of the mounting holes (D) in the back plate (E) - see Drawings 1 and 2.
- 3. Mount gem strap (A) to junction box (J) using two 1" screws (C) provided.

- Make electrical connections from supply wire to fixture lead wires. Refer to instruction sheet 18 (I.S. 18) and follow instructions to make all necessary wiring connections. Then refer back to this sheet to complete installation of this fixture.
- 1. Mount the fixture by slipping the holes (D) in the backplate (E) over the screws (B) in the mounting strap (A) - see Drawing 2.
  - 2. Hold fixture against wall and thread ball knobs (F) onto end of screw (B) showing through the backplate (E).
- 1. Prior to assembling main body, fixture can now be lamped accordingly.
- 2. To assemble main body, attach the top cover (1) to the cage (3) by securing with ball knobs (2) - see Drawing 3.