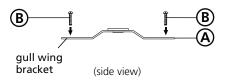

## **Drawing 1 - Strap Detail**

- 1. Prepare gem strap (A) for mounting, by threading the two screws (B) provided into the back of the gull wing bracket on gem strap (A) - see Drawing 1.
- Be sure that holes into which the screws are threaded match the spacing of the mounting holes (D) in the back plate (E) - see Drawings 1 and 2.
- 3. Mount gem strap (A) to junction box (J) using two 1" screws (C) provided.