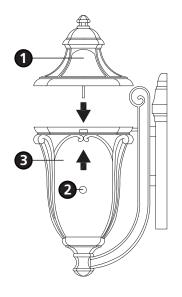

**Drawing 3 - Fixture Assembly** 

**SAFETY WARNING: READ WIRING AND GROUNDING INSTRUCTIONS (I.S. 18)** AND ANY ADDITIONAL DIRECTIONS. TURN POWER SUPPLY OFF DURING INSTALLATION. IF NEW WIRING IS REQUIRED, CONSULT A QUALIFIED **ELECTRICIAN OR LOCAL AUTHORITIES FOR CODE REQUIREMENTS.** 

- Make electrical connections from supply wire to fixture lead wires. Refer to instruction sheet 18 (I.S. 18) and follow instructions to make all necessary wiring connections. Then refer back to this sheet to complete installation of this fixture.
- 1. Mount the fixture by slipping the holes (D) in the backplate (E) over the screws (B) in the mounting strap (A) - see Drawing 2.
  - 2. Hold fixture against wall and thread ball knobs (F) onto end of screw (B) showing through the backplate (E).
- 1. Prior to assembling main body, fixture can now be lamped accordingly.
- 2. To assemble main body, attach the top cover (1) to the cage (3) by securing with ball knobs (2) - see Drawing 3.