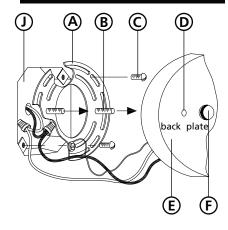

## **Drawing 1 - Fixture Mounting**

## Ystart here

- 1. Find a clear area in which you can work.
  - 2. Unpack fixture and glass from carton.
  - 3. Carefully review instructions prior to assembly.
  - \*\*\* The construction of this fixture will be accomplished by first mounting the mounting strap to the junction box, making all necessary electrical connections, mounting the fixture to the wall, and then lamping the fixture.
  - 1. Prepare mounting strap (A) by threading the two 1 1/4" long mounting screws (B) into the back of the mounting strap (A) - see Drawing 1.
  - Be sure the holes into which the screws are threaded match the spacing of holes (D) in the backplate (E).
  - 2. Attach mounting strap (A) to junction box (J) using two 1" screws (C).

- Make electrical connections from supply wire to fixture lead wires. Refer to instruction sheet (I.S. 18) and follow all instructions to make all necessary wiring connections. Then refer back to this sheet to continue installation of this fixture.
  - 1. To mount fixture, slip the two mounting screws (B) through the two mounting holes (D) in the backplate (E) - see Drawing 1.
    - 2. While holding fixture in place, thread the two ball knobs (F) on to the end of the mounting screws (B), and tighten.
    - 1. Fixture can now be lamped accordingly.
    - 2. Slip one end of glass cylinder (2) into upper cap (1) see Drawing 2.
    - 3. Lift glass cylinder (2) over tabs (A) on bottom crossbar (B).
    - 4. Set glass cylinder (2) down on crossbar (B), making sure tabs (A) are on the inside of the glass cylinder (2).