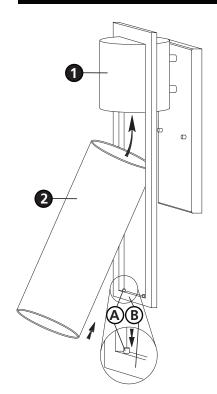

## **Drawing 2 - Fixture Assembly**

- Make electrical connections from supply wire to fixture lead wires. Refer to instruction sheet (I.S. 18) and follow all instructions to make all necessary wiring connections. Then refer back to this sheet to continue installation of this fixture.
  - 1. To mount fixture, slip the two mounting screws (B) through the two mounting holes (D) in the backplate (E) - see Drawing 1.
    - 2. While holding fixture in place, thread the two ball knobs (F) on to the end of the mounting screws (B), and tighten.
    - 1. Fixture can now be lamped accordingly.
    - 2. Slip one end of glass cylinder (2) into upper cap (1) see Drawing 2.
    - 3. Lift glass cylinder (2) over tabs (A) on bottom crossbar (B).
    - 4. Set glass cylinder (2) down on crossbar (B), making sure tabs (A) are on the inside of the glass cylinder (2).