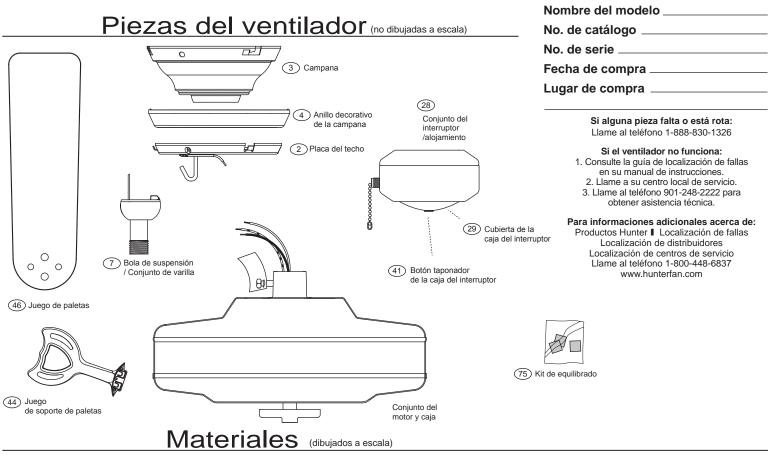

## GUÍA DE PIEZAS

Use la Guía de Piezas de abajo para verificar que todas las piezas estén incluidas en la caja. Si alguna pieza falta o está dañada, llame al teléfono 1-888-830-1326.

## POR FAVOR NO DEVUELVA ESTE PRODUCTO A LA TIENDA DONDE LO COMPRÓ.

Antes de instalar su ventilador, anote la información siguiente para sus archivos y asistencia con la garantía.

|              |                                                   | No. del modelo                  | 28414           | 28415           | 28416            | 28417            | 28418           |
|--------------|---------------------------------------------------|---------------------------------|-----------------|-----------------|------------------|------------------|-----------------|
| Lista        | Lista de piezas                                   | No. del dibujo de<br>ensamblaje | 95517-01        | 95517-02        | 95517-03         | 95517-04         | 95517-05        |
|              |                                                   | Acabado                         | Peltre Antiguo  | Blanco          | Níquel cepillado | Bronce brillante | Bronce nuevo    |
| No. del ítem | Nombre del ítem                                   | Cantidad                        | No. de la pieza | No. de la pieza | No. de la pieza  | No. de la pieza  | No. de la pieza |
| 1            | * Equipo de sistema de colgar                     | 1                               | 94945-05-000    | 94945-03-000    | 94945-09-000     | 94945-01-000     | 94945-30-000    |
| 2            | Placa del techo                                   | 1                               |                 |                 |                  |                  |                 |
| 3            | Campana                                           | 1                               |                 |                 |                  |                  |                 |
| 4            | Anillo decorativo de la campana                   | 1                               |                 |                 |                  |                  |                 |
| 2            | Bola de suspensión / Conjunto de varilla          | 1                               |                 |                 |                  |                  |                 |
| 8            | Tornillo prisionero (no exhibido)                 | 1                               |                 |                 |                  |                  |                 |
| 27           | Arandela de bajo perfil                           | 1                               |                 |                 |                  |                  |                 |
| 62           | Tornillo de campana                               | 4                               |                 |                 |                  |                  |                 |
| 64           | Tornillo para madera                              | 2                               |                 |                 |                  |                  |                 |
| 92           | Tornillo para madera                              | 2                               |                 |                 |                  |                  |                 |
| 89           | Arandela plana                                    | 4                               |                 |                 |                  |                  |                 |
| 71           | Aisladore                                         | 4                               |                 |                 |                  |                  |                 |
| 100          | Tornillo de Fijacion                              | 3                               |                 |                 |                  |                  |                 |
| 28           | Conjunto del interruptor/alojamiento              | 1                               | 93194-05-000    | 93194-03-000    | 93194-09-000     | 93194-01-000     | 93194-30-000    |
| 29           | Cubierta de la caja del interruptor               | 1                               | 73853-01-121    | 73853-01-132    | 73853-01-214     | 73853-01-116     | 73853-01-299    |
| 41           | Botón taponador de la caja del interruptor        | 1                               | 73854-01-121    | 73854-01-132    | 73854-01-214     | 73854-01-116     | 73854-01-299    |
| 44           | Juego de soporte de paletas                       | 1                               | 77879-05-121    | 77879-05-132    | 77879-05-214     | 77879-05-116     | 77879-05-299    |
| 46           | Juego de paletas                                  | 1                               | 75147-42-000    | 75147-44-000    | 75147-45-000     | 75147-42-000     | 75147-47-000    |
| 47           | Tornillo, de armadura de soporte de paleta        | 10                              | 64937-01-232    | 64937-01-133    | 64937-01-133     | 64937-01-116     | 64937-01-247    |
| 09           | * Kit de materiales                               | 1                               | 95517-00-860    | 95517-00-861    | 95517-00-862     | 95517-00-863     | 95517-00-864    |
| 69           | Tornillo, mecánico, 6-32                          | 3                               | 74506-36-247    | 74506-36-247    | 74506-36-247     | 74506-36-247     | 74506-36-247    |
| 70           | Empalme plástico                                  | 4                               | 05172-01-000    | 05172-01-000    | 05172-01-000     | 05172-01-000     | 05172-01-000    |
| 131          | Tornillo, del conjunto de la caja del interruptor | 3                               | 64555-02-232    | 64555-02-133    | 64555-02-133     | 64555-02-232     | 64555-02-247    |
| 75           | Kit de equilibrado                                | 1                               | 07570-01-000    | 07570-01-000    | 07570-01-000     | 07570-01-000     | 07570-01-000    |