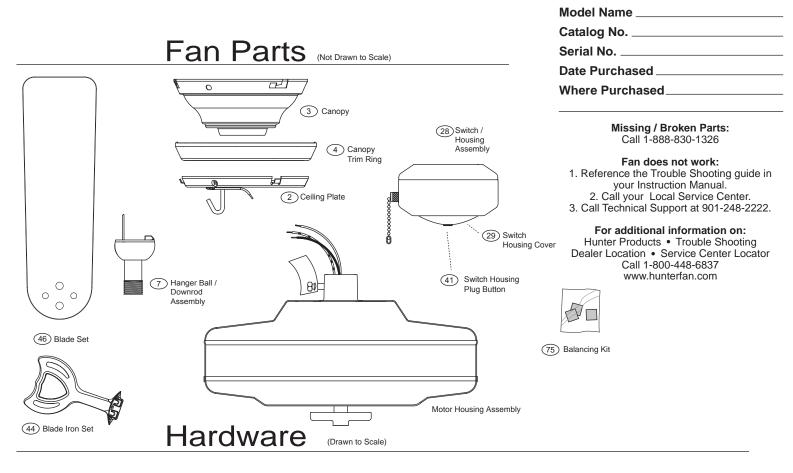

## PARTS GUIDE

Using the Parts Guide below, check to make sure all parts are included in the box. If parts are missing or damaged call 1-888-830-1326.

## PLEASE DO NOT RETURN THIS PRODUCT TO THE STORE.

Before installing your fan, record the following information for your records and warranty assistance.

|             |                                | Model #     | 28414         | 28415        | 28416          | 28417        | 28418        |
|-------------|--------------------------------|-------------|---------------|--------------|----------------|--------------|--------------|
| Dart Int    | +0                             | Asm. Dwg. # | 95517-01      | 95517-02     | 95517-03       | 95517-04     | 95517-05     |
| -<br>5<br>- | LIST                           | Finish      | Antique Brass | White        | Brushed Nickel | Bright Brass | New Bronze   |
| Item #      | Item Name                      | Qnty        | Part #        | Part #       | Part #         | Part #       | Part #       |
| 1           | * Hanging System Kit           | 1           | 94945-05-000  | 94945-03-000 | 94945-09-000   | 94945-01-000 | 94945-30-000 |
| 2           | Ceiling Plate                  | 1           |               |              |                |              |              |
| 3           | Canopy                         | 1           |               |              |                |              |              |
| 4           | Canopy Trim Ring               | 1           |               |              |                |              |              |
| 7           | Hanger Ball / Downrod Assembly | 1           |               |              |                |              |              |
| 8           | Set Screw (Not shown)          | 1           |               |              |                |              |              |
| 27          | Low Profile Washer             | 1           |               |              |                |              |              |
| 62          | Canopy Screw                   | 4           |               |              |                |              |              |
| 64          | Wood Screw                     | 2           |               |              |                |              |              |
| 65          | Wood Screw                     | 2           |               |              |                |              |              |
| 68          | Flat Washer                    | 4           |               |              |                |              |              |
| 71          | Isolator                       | 4           |               |              |                |              |              |
| 100         | Locking Screw                  | 3           |               |              |                |              |              |
| 28          | Switch/Housing Assembly        | 1           | 93194-05-000  | 93194-03-000 | 93194-09-000   | 93194-01-000 | 93194-30-000 |
| 29          | Switch Housing Cover           | 1           | 73853-01-121  | 73853-01-132 | 73853-01-214   | 73853-01-116 | 73853-01-299 |
| 41          | Switch Housing Plug Button     | 1           | 73854-01-121  | 73854-01-132 | 73854-01-214   | 73854-01-116 | 73854-01-299 |
| 44          | Blade Iron Set                 | 1           | 77879-05-121  | 77879-05-132 | 77879-05-214   | 77879-05-116 | 77879-05-299 |
| 46          | Blade Set                      | 1           | 75147-42-000  | 75147-44-000 | 75147-45-000   | 75147-42-000 | 75147-47-000 |
| 47          | Screw, Blade Iron Armature     | 10          | 64937-01-232  | 64937-01-133 | 64937-01-133   | 64937-01-116 | 64937-01-247 |
| 09          | Hardware Kit                   | 1           | 95517-00-860  | 95517-00-861 | 95517-00-862   | 95517-00-863 | 95517-00-864 |
| 69          | Machine Screw, 6-32            | 3           | 74506-36-247  | 74506-36-247 | 74506-36-247   | 74506-36-247 | 74506-36-247 |
| 70          | Wire Nut                       | 4           | 05172-01-000  | 05172-01-000 | 05172-01-000   | 05172-01-000 | 05172-01-000 |
| 131         | Screw, Switch Housing Assembly | 3           | 64555-02-232  | 64555-02-133 | 64555-02-133   | 64555-02-232 | 64555-02-247 |
| 75          | Balancing Kit                  | 1           | 07570-01-000  | 07570-01-000 | 07570-01-000   | 07570-01-000 | 07570-01-000 |