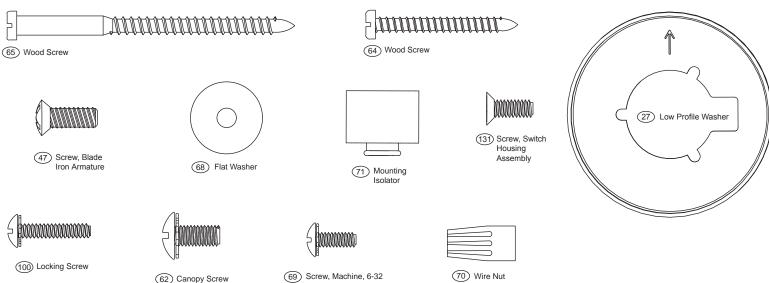

## PARTS GUIDE

Using the Parts Guide below, check to make sure all parts are included in the box. If parts are missing or damaged call 1-888-830-1326.

## PLEASE DO NOT RETURN THIS PRODUCT TO THE STORE.

Before installing your fan, record the following information for your records and warranty assistance.

|             |                                | Model #     | 28414         | 28415        | 28416          | 28417        | 28418        |
|-------------|--------------------------------|-------------|---------------|--------------|----------------|--------------|--------------|
| Dart Int    | +0                             | Asm. Dwg. # | 95517-01      | 95517-02     | 95517-03       | 95517-04     | 95517-05     |
| -<br>5<br>- | LIST                           | Finish      | Antique Brass | White        | Brushed Nickel | Bright Brass | New Bronze   |
| Item #      | Item Name                      | Qnty        | Part #        | Part #       | Part #         | Part #       | Part #       |
| 1           | * Hanging System Kit           | 1           | 94945-05-000  | 94945-03-000 | 94945-09-000   | 94945-01-000 | 94945-30-000 |
| 2           | Ceiling Plate                  | 1           |               |              |                |              |              |
| 3           | Canopy                         | 1           |               |              |                |              |              |
| 4           | Canopy Trim Ring               | 1           |               |              |                |              |              |
| 7           | Hanger Ball / Downrod Assembly | 1           |               |              |                |              |              |
| 8           | Set Screw (Not shown)          | 1           |               |              |                |              |              |
| 27          | Low Profile Washer             | 1           |               |              |                |              |              |
| 62          | Canopy Screw                   | 4           |               |              |                |              |              |
| 64          | Wood Screw                     | 2           |               |              |                |              |              |
| 65          | Wood Screw                     | 2           |               |              |                |              |              |
| 68          | Flat Washer                    | 4           |               |              |                |              |              |
| 71          | Isolator                       | 4           |               |              |                |              |              |
| 100         | Locking Screw                  | 3           |               |              |                |              |              |
| 28          | Switch/Housing Assembly        | 1           | 93194-05-000  | 93194-03-000 | 93194-09-000   | 93194-01-000 | 93194-30-000 |
| 29          | Switch Housing Cover           | 1           | 73853-01-121  | 73853-01-132 | 73853-01-214   | 73853-01-116 | 73853-01-299 |
| 41          | Switch Housing Plug Button     | 1           | 73854-01-121  | 73854-01-132 | 73854-01-214   | 73854-01-116 | 73854-01-299 |
| 44          | Blade Iron Set                 | 1           | 77879-05-121  | 77879-05-132 | 77879-05-214   | 77879-05-116 | 77879-05-299 |
| 46          | Blade Set                      | 1           | 75147-42-000  | 75147-44-000 | 75147-45-000   | 75147-42-000 | 75147-47-000 |
| 47          | Screw, Blade Iron Armature     | 10          | 64937-01-232  | 64937-01-133 | 64937-01-133   | 64937-01-116 | 64937-01-247 |
| 09          | Hardware Kit                   | 1           | 95517-00-860  | 95517-00-861 | 95517-00-862   | 95517-00-863 | 95517-00-864 |
| 69          | Machine Screw, 6-32            | 3           | 74506-36-247  | 74506-36-247 | 74506-36-247   | 74506-36-247 | 74506-36-247 |
| 70          | Wire Nut                       | 4           | 05172-01-000  | 05172-01-000 | 05172-01-000   | 05172-01-000 | 05172-01-000 |
| 131         | Screw, Switch Housing Assembly | 3           | 64555-02-232  | 64555-02-133 | 64555-02-133   | 64555-02-232 | 64555-02-247 |
| 75          | Balancing Kit                  | 1           | 07570-01-000  | 07570-01-000 | 07570-01-000   | 07570-01-000 | 07570-01-000 |