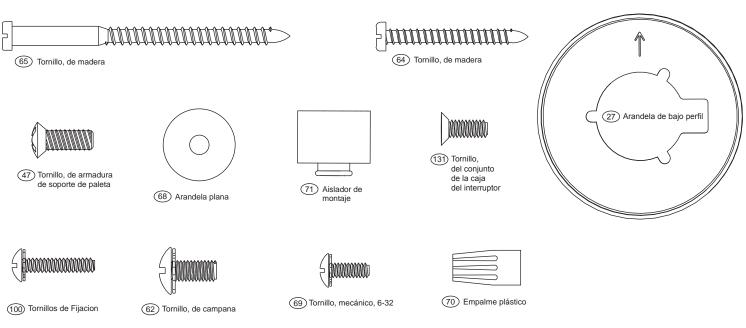

## GUÍA DE PIEZAS

Use la Guía de Piezas de abajo para verificar que todas las piezas estén incluidas en la caja. Si alguna pieza falta o está dañada, llame al teléfono 1-888-830-1326.

## POR FAVOR NO DEVUELVA ESTE PRODUCTO A LA TIENDA DONDE LO COMPRÓ.

Antes de instalar su ventilador, anote la información siguiente para sus archivos y asistencia con la garantía.

|              |                                                   | No. del modelo                  | 28414           | 28415           | 28416            | 28417            | 28418           |
|--------------|---------------------------------------------------|---------------------------------|-----------------|-----------------|------------------|------------------|-----------------|
| Lista        | Lista de piezas                                   | No. del dibujo de<br>ensamblaje | 95517-01        | 95517-02        | 95517-03         | 95517-04         | 95517-05        |
|              |                                                   | Acabado                         | Peltre Antiguo  | Blanco          | Níquel cepillado | Bronce brillante | Bronce nuevo    |
| No. del ítem | Nombre del ítem                                   | Cantidad                        | No. de la pieza | No. de la pieza | No. de la pieza  | No. de la pieza  | No. de la pieza |
| 1            | * Equipo de sistema de colgar                     | 1                               | 94945-05-000    | 94945-03-000    | 94945-09-000     | 94945-01-000     | 94945-30-000    |
| 2            | Placa del techo                                   | 1                               |                 |                 |                  |                  |                 |
| 3            | Campana                                           | 1                               |                 |                 |                  |                  |                 |
| 4            | Anillo decorativo de la campana                   | 1                               |                 |                 |                  |                  |                 |
| 2            | Bola de suspensión / Conjunto de varilla          | 1                               |                 |                 |                  |                  |                 |
| 8            | Tornillo prisionero (no exhibido)                 | 1                               |                 |                 |                  |                  |                 |
| 27           | Arandela de bajo perfil                           | 1                               |                 |                 |                  |                  |                 |
| 62           | Tornillo de campana                               | 4                               |                 |                 |                  |                  |                 |
| 64           | Tornillo para madera                              | 2                               |                 |                 |                  |                  |                 |
| 92           | Tornillo para madera                              | 2                               |                 |                 |                  |                  |                 |
| 89           | Arandela plana                                    | 4                               |                 |                 |                  |                  |                 |
| 71           | Aisladore                                         | 4                               |                 |                 |                  |                  |                 |
| 100          | Tornillo de Fijacion                              | 3                               |                 |                 |                  |                  |                 |
| 28           | Conjunto del interruptor/alojamiento              | 1                               | 93194-05-000    | 93194-03-000    | 93194-09-000     | 93194-01-000     | 93194-30-000    |
| 29           | Cubierta de la caja del interruptor               | 1                               | 73853-01-121    | 73853-01-132    | 73853-01-214     | 73853-01-116     | 73853-01-299    |
| 41           | Botón taponador de la caja del interruptor        | 1                               | 73854-01-121    | 73854-01-132    | 73854-01-214     | 73854-01-116     | 73854-01-299    |
| 44           | Juego de soporte de paletas                       | 1                               | 77879-05-121    | 77879-05-132    | 77879-05-214     | 77879-05-116     | 77879-05-299    |
| 46           | Juego de paletas                                  | 1                               | 75147-42-000    | 75147-44-000    | 75147-45-000     | 75147-42-000     | 75147-47-000    |
| 47           | Tornillo, de armadura de soporte de paleta        | 10                              | 64937-01-232    | 64937-01-133    | 64937-01-133     | 64937-01-116     | 64937-01-247    |
| 09           | * Kit de materiales                               | 1                               | 95517-00-860    | 95517-00-861    | 95517-00-862     | 95517-00-863     | 95517-00-864    |
| 69           | Tornillo, mecánico, 6-32                          | 3                               | 74506-36-247    | 74506-36-247    | 74506-36-247     | 74506-36-247     | 74506-36-247    |
| 70           | Empalme plástico                                  | 4                               | 05172-01-000    | 05172-01-000    | 05172-01-000     | 05172-01-000     | 05172-01-000    |
| 131          | Tornillo, del conjunto de la caja del interruptor | 3                               | 64555-02-232    | 64555-02-133    | 64555-02-133     | 64555-02-232     | 64555-02-247    |
| 75           | Kit de equilibrado                                | 1                               | 07570-01-000    | 07570-01-000    | 07570-01-000     | 07570-01-000     | 07570-01-000    |