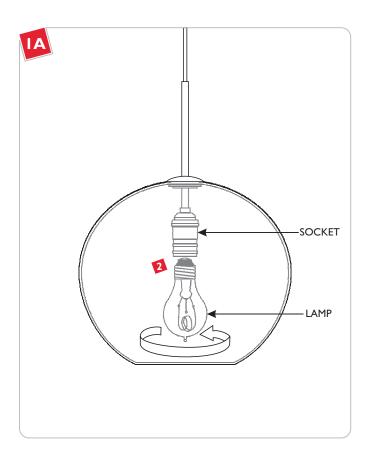

Use MAX 60 Watt type A19 medium base classical Edison style incandescent lamp, or other style 60 Watt type A19 medium base lamp.

- Refer to the instructions provided with the canopy to install the fixture.
- 2 Screw the lamp into the socket.