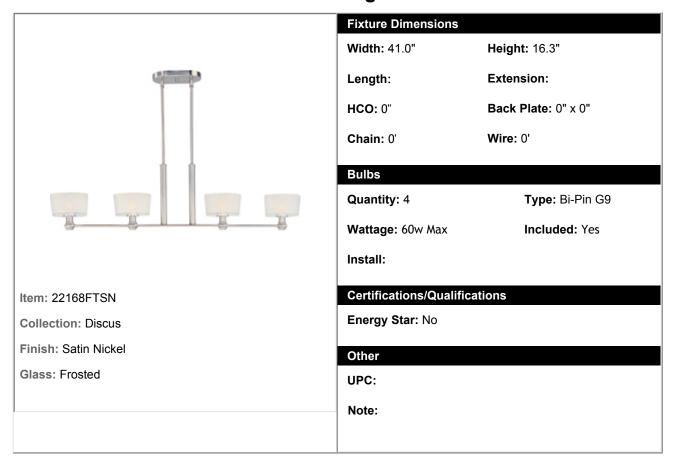

## 22168FTSN - Discus 4-Light Island Pendant

The contemporary **Discus** collection melds a soft delicate oval tube arm with the boldness of a heavy glass shade. The **Frost** glass shade features a clear reveal on the bottom and is illuminated with xenon for a true, natural light. The fixtures are available in both **Satin Nickel** and **Oil Rubbed Bronze** to fit many room décors.